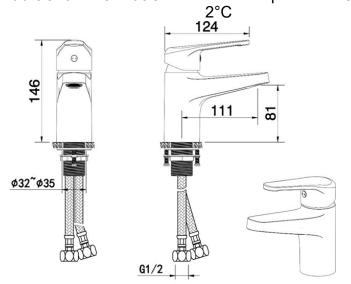

Product Type Contemporary

Water Pressure Tested Be-Min. 0.2 bar, Max. 6.0 bar

tween

**Standards** Complies with BS5412,

**BS EN200** 

**Certification** WRAS approved and certi-

fied, manufactured to com-

ply with TMV2

Cartridge 40mm Hain-Yo Thermo-

static Ceramic disk

catridge

**Aerator** M24\*1 Plastic adjustable

Slim Air spout aerator

Fitting Stainless steel G1/2" BSP

Flexible inlet connection

hoses supplied

**Guarantee** 10 years against manufac-

turing faults (excluding

serviceable parts)

Additional Information Max. temperature 45°C +/-

THERMOSTATIC TMV2 MON-OBLOC BASIN MIXER TMV/094/C

The information contained on this page was correct at the date of issue. Fitting dimensions are provided as a guide only. Some variation may occur due to manufacturing tolerances.