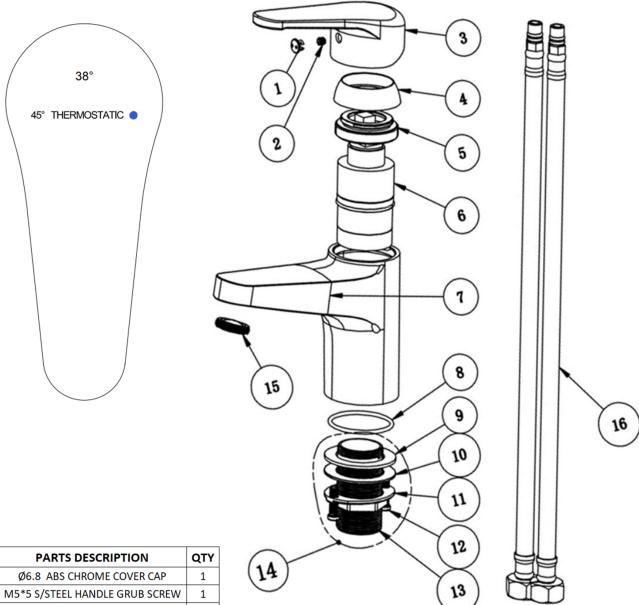

| NO. | PARTS DESCRIPTION               | QTY |
|-----|---------------------------------|-----|
| 1   | Ø6.8 ABS CHROME COVER CAP       | 1   |
| 2   | M5*5 S/STEEL HANDLE GRUB SCREW  | 1   |
| 3   | ZINC-ALLOY HANDLE               | 1   |
| 4   | BRASS HANDLE COLLAR             | 1   |
| 5   | BRASS CARTRIDGE NUT             | 1   |
| 6   | 40MM CERAMIC DISK CARTRIDGE     | 1   |
| 7   | BRASS TAP BODY                  | 1   |
| 8   | Ø46*2.5 EPDM O-RING             | 1   |
| 9   | Ø50*Ø34*2 EPDM WASHER           | 1   |
| 10  | Ø50*Ø34*1.3 METAL WASHER        | 1   |
| 11  | M32x1.5*60 BRASS FIXING NUT     | 1   |
| 12  | M6*23 S/STEEL FIXING SCREWS     | 2   |
| 13  | M32x1.5*60 S/STEEL FITTING TAIL | 1   |
| 14  | BSP TAIL SET ASSEMBLY           | 1   |
| 15  | M24x1 PLASTIC AERATOR           | 1   |
| 16  | G1/2*400 S/STEEL BSP FLEXITAILS | 2   |