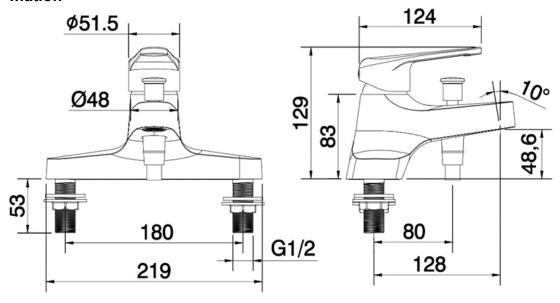

Fitting Brass G1/2" BSP tails Male thread

inlets; Brass G1/2" BSP Male thread

outlet

**Guarantee** 10 years against manufacturing

faults (excluding serviceable parts)

Additional Infor- Max. temperature 45°C +/- 2°C