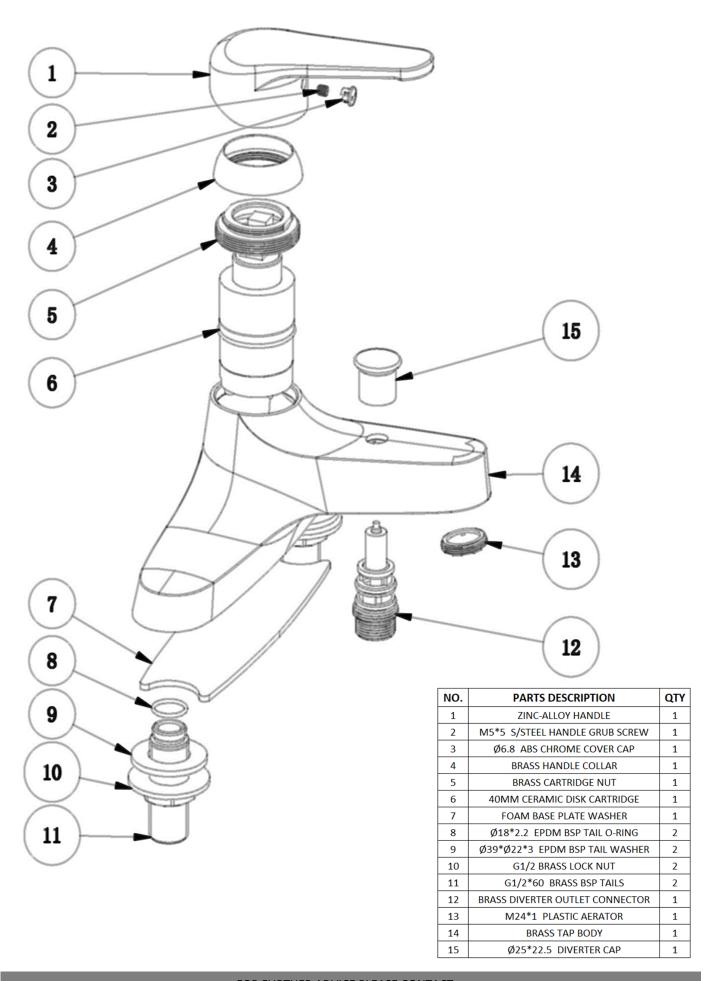

## **TAPS & SHOWERING**

**SHOWER MIXER** 

TMV/090/C

THERMOSTATIC TMV2 BATH

**Construction** Brass Body (HPb59-1), equivalent

to BS CZ122 / EN CW617N / CuZ-

n40Pb2; Zinc-alloy

Handle

**Certification** WRAS approved and certified, man-

ufactured to comply with TMV2

**Cartridge** 40mm Hain-Yo Thermostatic Ce-

ramic disk catridge

**Aerator** M24\*1 Neoperl plastic adjustable

Slim Air spout aerator

Fitting Brass G1/2" BSP tails Male thread

inlets; Brass G1/2" BSP Male thread

outlet

**Guarantee** 10 years against manufacturing

faults (excluding serviceable parts)

Additional Infor- Max. temperature 45°C +/- 2°C