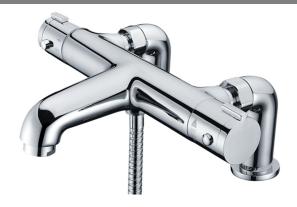

## **TAPS & SHOWERING**

Construction Brass Body (CuZn38Pb18); ABS

Handles

**Finishes** Chrome (Ni: 8-12um, Cr: 0.25-

0.3um)

**Product Type** Contemporary

**Water Pressure** Min. 1.0 bar, Max. 6.0 bar

**Standards** 

**Tested Between** 

Complies with BSEN 1111

Check valve Neoperl

**Aerator** Neoperl spout aerator Thermostatic cartridge Cartridge

Diverter Integrated Ceramic disc valve di-

verter

**Fitting** Brass G3/4" BSP deck mounted pil-

Guarantee 10 years against manufacturing

faults (excluding serviceable parts)

Additional Information

1. Temperature: Pre-set 38°C, with push button override to 48°C

2. Automatic shut off in the event of

hot or cold water supply failure

**XANDA THERMOSTATIC BATH SHOWER MIXER** 

TBS/089/C

The information contained on this page was correct at the date of issue. Fitting dimensions are provided as a guide only. Some variation may occur due to manufacturing tolerances. We pursue a policy of continuing improvement in design and performance of our products and so reserve the right to change specifications without prior notice