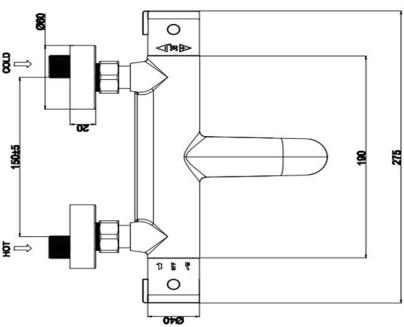

**XANDA THERMOSTATIC BATH SHOWER MIXER** 

TBS/089/C

The information contained on this page was correct at the date of issue. Fitting dimensions are provided as a guide only. Some variation may occur due to manufacturing tolerances. We pursue a policy of continuing improvement in design and performance of our products and so reserve the right to change specifications without prior notice