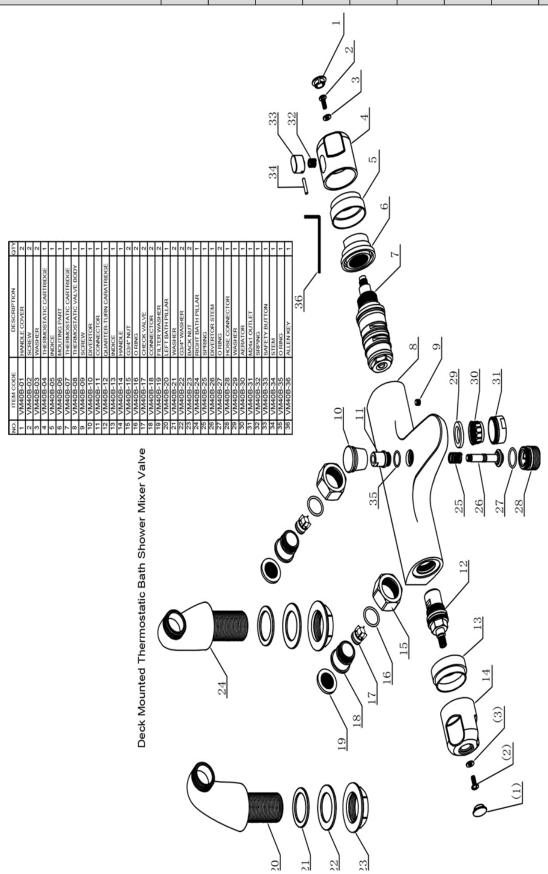

## **TAPS & SHOWERING**

Construction Brass Body (CuZn38Pb18); ABS

Handles

**Finishes** Chrome (Ni: 8-12um, Cr: 0.25-

0.3um)

**Product Type** Contemporary

**Water Pressure** Min. 1.0 bar, Max. 6.0 bar

**Standards** 

**Tested Between** 

Complies with BSEN 1111

Check valve Neoperl

**Aerator** Neoperl spout aerator Thermostatic cartridge Cartridge

Diverter Integrated Ceramic disc valve di-

verter

**Fitting** Brass G3/4" BSP deck mounted pil-

Guarantee 10 years against manufacturing

faults (excluding serviceable parts)

Additional Information

1. Temperature: Pre-set 38°C, with push button override to 48°C

2. Automatic shut off in the event of

hot or cold water supply failure

**XANDA THERMOSTATIC BATH SHOWER MIXER** 

TBS/089/C

The information contained on this page was correct at the date of issue. Fitting dimensions are provided as a guide only. Some variation may occur due to manufacturing tolerances. We pursue a policy of continuing improvement in design and performance of our products and so reserve the right to change specifications without prior notice