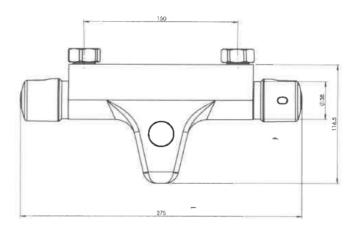

## **TAPS & SHOWERING**

PALERMO DECK MOUNTED THERMO BSM CHROME TBS/084/C

The information contained on this page was correct at the date of issue. Fitting dimensions are provided as a guide only. Some variation may occur due to manufacturing tolerances.

The information contained on this page was correct at the date of issue. Fitting dimensions are provided as a guide only. Some variation may occur due to manufacturing tolerances.

We pursue a policy of continuing improvement in design and performance of our products and so reserve the right to change specifications without prior notice