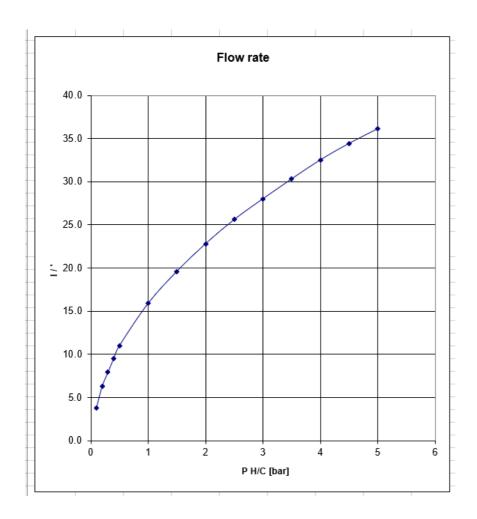

We pursue a policy of continuing improvement in design and performance of our products and so reserve the right to change specifications without prior notice

| N° | P Hot/cold [bar] | ν.   |
|----|------------------|------|
| 1  | 0.1              | 3.8  |
| 2  | 0.2              | 6.3  |
| 3  | 0.3              | 7.9  |
| 4  | 0.4              | 9.5  |
| 5  | 0.5              | 11.0 |
| 6  | 1                | 15.9 |
| 7  | 1.5              | 19.6 |
| 8  | 2                | 22.8 |
| 9  | 2.5              | 25.6 |
| 10 | 3                | 28.0 |
| 11 | 3.5              | 30.3 |
| 12 | 4                | 32.5 |
| 13 | 4.5              | 34.4 |
| 14 | 5                | 36.1 |