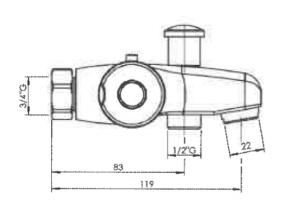

## **TAPS & SHOWERING**

PALERMO DECK MOUNTED THERMO BSM CHROME TBS/084/C

The information contained on this page was correct at the date of issue. Fitting dimensions are provided as a guide only. Some variation may occur due to manufacturing tolerances.

The information contained on this page was correct at the date of issue. Fitting dimensions are provided as a guide only. Some variation may occur due to manufacturing tolerances.

We pursue a policy of continuing improvement in design and performance of our products and so reserve the right to change specifications without prior notice