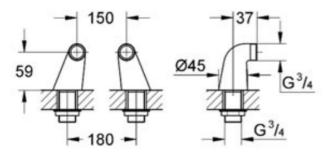

## **TAPS & SHOWERING**

PALERMO DECK MOUNTED THERMO BSM CHROME TBS/084/C

The information contained on this page was correct at the date of issue. Fitting dimensions are provided as a guide only. Some variation may occur due to manufacturing tolerances.

The information contained on this page was correct at the date of issue. Fitting dimensions are provided as a guide only. Some variation may occur due to manufacturing tolerances.

We pursue a policy of continuing improvement in design and performance of our products and so reserve the right to change specifications without prior notice