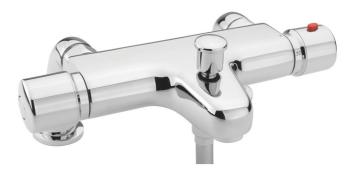

## **TAPS & SHOWERING**

PALERMO DECK MOUNTED THERMO BSM CHROME TBS/084/C

The information contained on this page was correct at the date of issue. Fitting dimensions are provided as a guide only. Some variation may occur due to manufacturing tolerances.