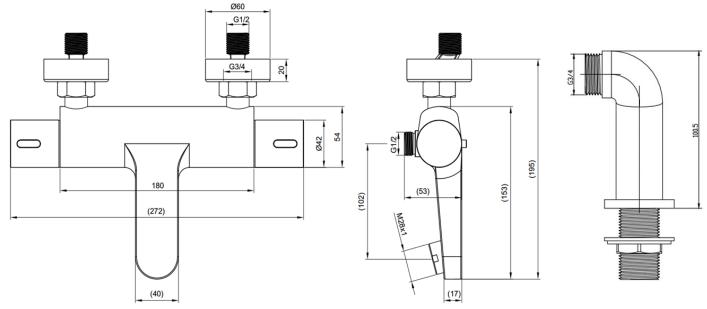

# **MESSINA THERMOSTATIC BATH SHOWER MIXER**

**TBS/082/C** 

The information contained on this page was correct at the date of issue. Fitting dimensions are provided as a guide only. Some variation may occur due to manufacturing tolerances. We pursue a policy of continuing improvement in design and performance of our products and so reserve the right to change specifications without prior notice