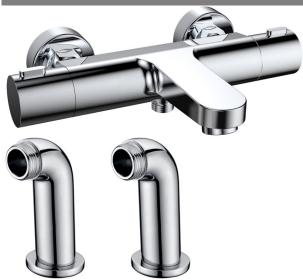

# **MESSINA THERMOSTATIC BATH SHOWER MIXER**

**TBS/082/C** 

The information contained on this page was correct at the date of issue. Fitting dimensions are provided as a guide only. Some variation may occur due to manufacturing tolerances. We pursue a policy of continuing improvement in design and performance of our products and so reserve the right to change specifications without prior notice