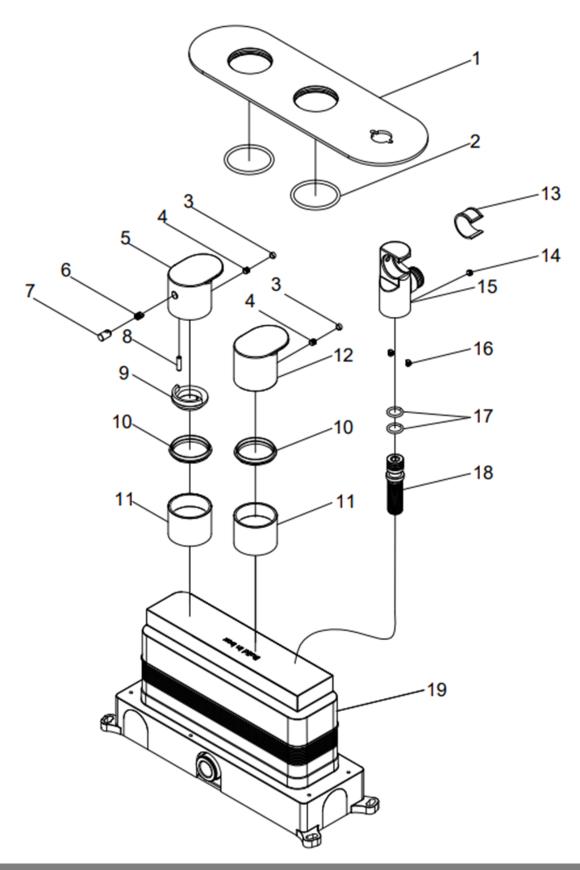

## **TAPS & SHOWERING**

TA/597

**TAME CONCEALED 2** 

**WAY SHOWER MIXER** 

**Construction** Brass Body

**Finishes** Chrome

Product Type Contemporary

**Water Pressure Tested** 

**Between** 

Min. 0.2 bar, Max. 6.0 bar

**Cartridge** Thermostatic

**Guarantee** 10 years against manufacturing faults

(excluding serviceable parts)

Additional Information 1. Chrome 3 modes shower handset

2. Check valve3. Easy Box

4. PVC hose