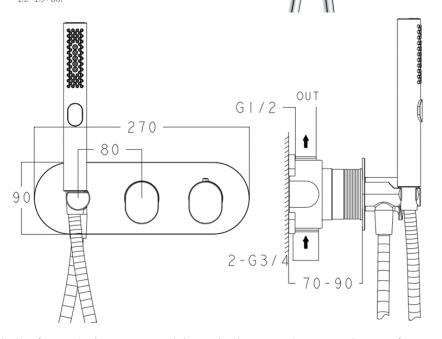

## **TAPS & SHOWERING**

TA/597

**TAME CONCEALED 2** 

**WAY SHOWER MIXER** 

**Construction** Brass Body

**Finishes** Chrome

Product Type Contemporary

**Water Pressure Tested** 

**Between** 

Min. 0.2 bar, Max. 6.0 bar

**Cartridge** Thermostatic

**Guarantee** 10 years against manufacturing faults

(excluding serviceable parts)

Additional Information 1. Chrome 3 modes shower handset

2. Check valve3. Easy Box

4. PVC hose

## **Operating Water Pressure**

**LOW PRESSURE** 0.2-0.5 bar

**COMBI BOILER** 

**HIGH PRESSURE** 1.2 - 1.5 + bar

The information contained on this page was correct at the date of issue. Fitting dimensions are provided as a guide only. Some variation may occur due to manufacturing tolerances.