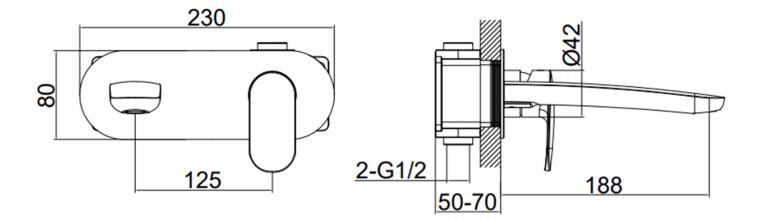

faults (excluding serviceable parts)

TAME WALL MOUNTED

**BASIN MIXER** 

TA/170

The information contained on this page was correct at the date of issue. Fitting dimensions are provided as a guide only. Some variation may occur due to manufacturing tolerances. We pursue a policy of continuing improvement in design and performance of our products and so reserve the right to change specifications without prior notice