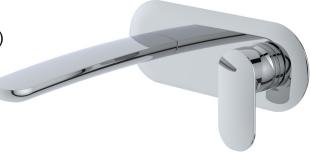

faults (excluding serviceable parts)

TAME WALL MOUNTED

**BASIN MIXER** 

TA/170

The information contained on this page was correct at the date of issue. Fitting dimensions are provided as a guide only. Some variation may occur due to manufacturing tolerances. We pursue a policy of continuing improvement in design and performance of our products and so reserve the right to change specifications without prior notice