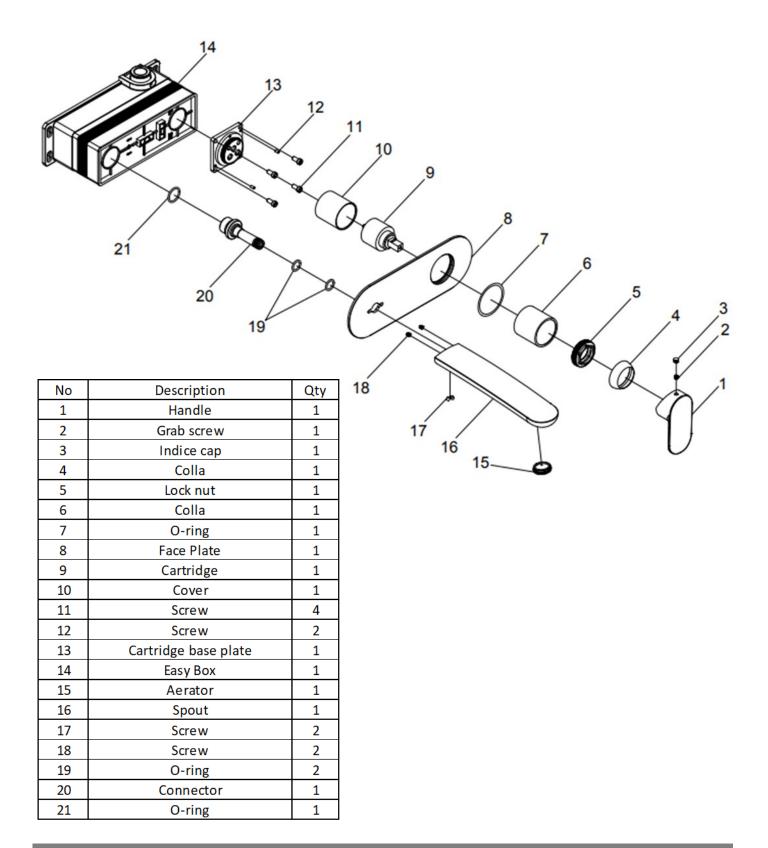

## Construction

Product Type

Standards

Fitting Guarantee

Water Pressure

**Tested Between** 

**Finishes** 

Brass Body (CuZn40Pb2), EN CW617N (equivalent to BS CZ122) Zinc-alloy Handle Chrome plated to BS EN 248 Contemporary Min. 0.5 bar, Max. 6.0 bar Complies with BS5412, BS EN200 Easy Box 10 years against manufacturing