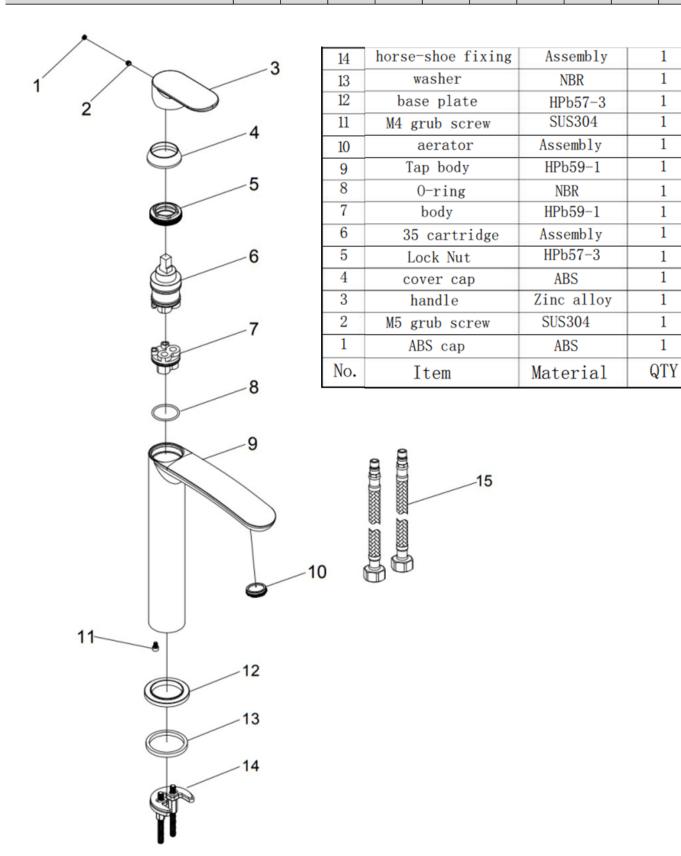

**Tested Between** 

**Standards** Complies with BS6920, BS EN200

**Cartridge** 35mm CITEC Ceramic disc cartridge

Aerator Male M24x1 NEOPERL Laminar spout

aerator

Fitting UK: M10 x 350mm G½" BSP Female

Flexi Tails