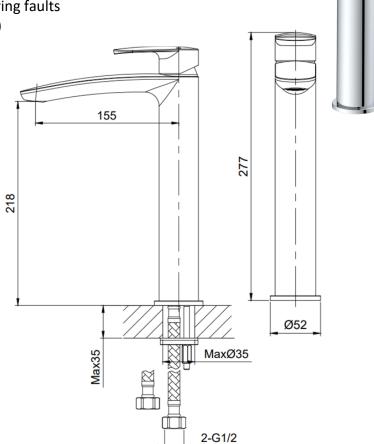

## **TAPS & SHOWERING**

TAME TALL DECK MOUNTED

**MONOBLOC BASIN MIXER** 

TA/109

**Construction** Brass Body, Zinc-alloy Handle

Finishes Chrome plated
Product Type Contemporary

Water Pressure Min. 0.2 bar, Max. 6.0 bar

**Tested Between** 

**Standards** Complies with BS6920, BS EN200

**Cartridge** 35mm CITEC Ceramic disc cartridge

Aerator Male M24x1 NEOPERL Laminar spout

aerator

Fitting UK: M10 x 350mm G½" BSP Female

Flexi Tails

EU: M10 x 350mm G3/8" BSP Female

Flexi Tails

**Guarantee** 10 years against manufacturing faults

(excluding serviceable parts)