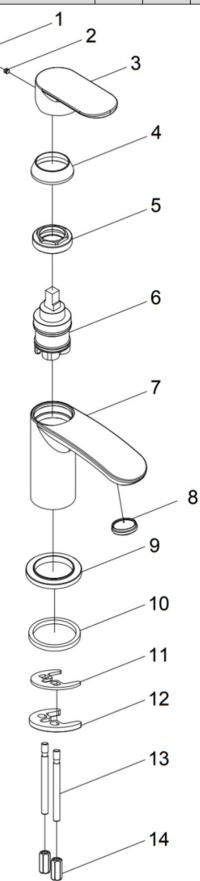

| 14  | M6 fixing nut    | HPb57-3    | 2   |
|-----|------------------|------------|-----|
| 13  | M6 fixing rod    | SUS304     | 2   |
| 12  | metal plate      | SUS304     | 1   |
| 11  | gasket           | NBR        | 1   |
| 10  | gasket           | NBR        | 1   |
| 9   | base plate       | HPb57-3    | 1   |
| 8   | aerator          | Assembly   | 1   |
| 7   | body             | HPb59-1    | 1   |
| 6   | 35 cartridge     | Assembly   | 1   |
| 5   | Lock Nut         | HPb57-3    | 1   |
| 4   | cover cap        | ABS        | 1   |
| 3   | handle           | Zinc alloy | 1   |
| 2   | M5 grub screw    | SUS304     | 1   |
| 1   | grub screw cover | ABS        | 1   |
| No. | Item             | Material   | QTY |