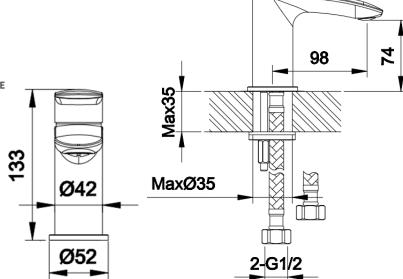

**Cartridge** 35mm CITEC Ceramic disc cartridge

Aerator Male M24x1 NEOPERL Laminar spout

aerator

Fitting UK: M10 x 350mm G½" BSP Female

Flexi Tails

EU: M10 x 350mm G3/8" BSP Female

Flexi Tails

**Guarantee** 10 years against manufacturing faults

(excluding serviceable parts)

Additional Information Supplied with G1%" sprung waste (UK

only)

TAME DECK MOUNTED

MONOBLOC BASIN MIXER

TA/106

## **Operating Water Pressures**

LOW PRESSURE 0.2-0.5 bar

**COMBI BOILER** 

The information contained on this page was correct at the date of issue. Fitting dimensions are provided as a guide only. Some variation may occur due to manufacturing tolerances.