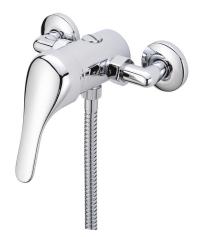

## **TAPS & SHOWERING**

**TREVISO MANUAL SHOWER VALVE CHROME** SV/599/C

The information contained on this page was correct at the date of issue. Fitting dimensions are provided as a guide only. Some variation may occur due to manufacturing tolerances. We pursue a policy of continuing improvement in design and performance of our products and so reserve the right to change specifications without prior notice