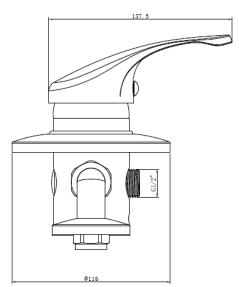

## **TAPS & SHOWERING**

**TREVISO MANUAL SHOWER VALVE CHROME** SV/599/C

The information contained on this page was correct at the date of issue. Fitting dimensions are provided as a guide only. Some variation may occur due to manufacturing tolerances. We pursue a policy of continuing improvement in design and performance of our products and so reserve the right to change specifications without prior notice