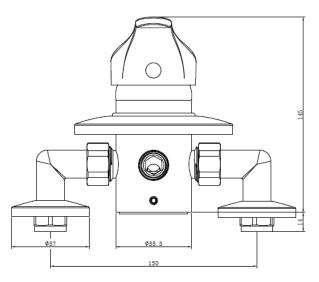

## **TAPS & SHOWERING**

**TREVISO MANUAL SHOWER VALVE CHROME** SV/599/C

The information contained on this page was correct at the date of issue. Fitting dimensions are provided as a guide only. Some variation may occur due to manufacturing tolerances. We pursue a policy of continuing improvement in design and performance of our products and so reserve the right to change specifications without prior notice