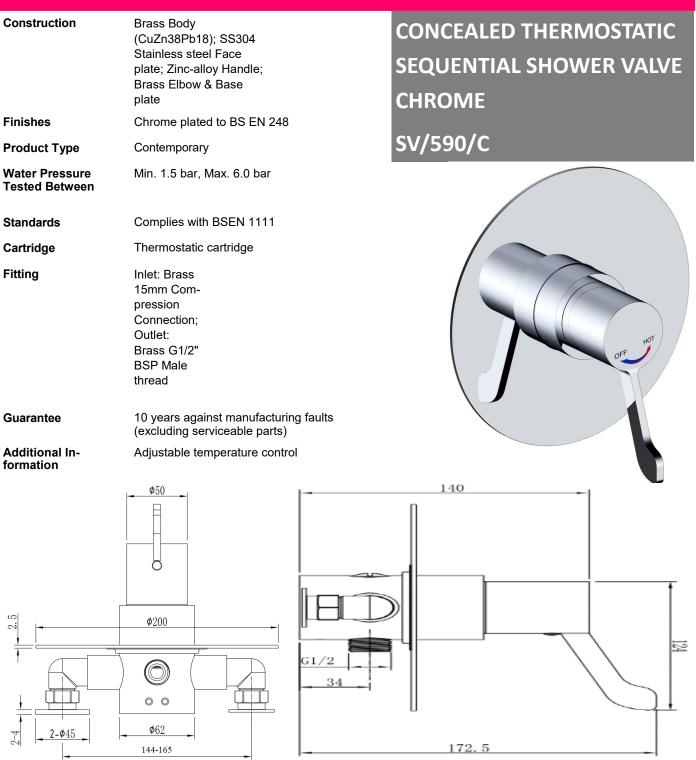

## SAGITTARIUS

## **TAPS & SHOWERING**



The information contained on this page was correct at the date of issue. Fitting dimensions are provided as a guide only. Some variation may occur due to manufacturing tolerances. We pursue a policy of continuing improvement in design and performance of our products and so reserve the right to change specifications without prior notice

## FOR FURTHER ADVICE PLEASE CONTACT :-

SAGITTARIUS LTD UNIT 1 LOWER VICTORIA STREET—CHADDERTON—OLDHAM—OL9 9TU TEL:0616 6202029 EMAIL:TECHNICAL@SAGITTARIUSTAPS.CO.UK

## Flow Rates (Litres per minute)

| System Pressure | 0.1 Bar                                                                                                     | 0.2 Bar                                                                                     | 0.3 Bar               | 0.5 Bar