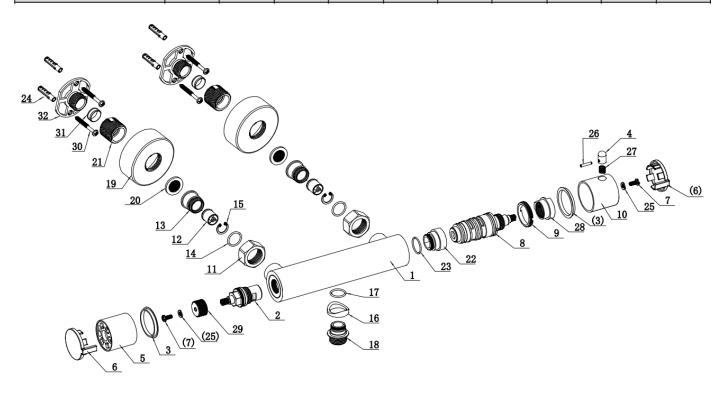

|    |                  |     | _  |                  |   |
|----|------------------|-----|----|------------------|---|
| NO | Description      | QTY |    |                  |   |
| 1  | Body             | 1   | 18 | G1/2" Connector  | 1 |
| 2  | on/off cartridge | 1   | 19 | Round wall cover | 2 |
| 3  | Washer           | 2   | 20 | Filter washer    | 2 |
| 4  | Safety button    | 1   | 21 | Easyfit nut      | 1 |
| 5  | Diverter Handle  | 1   | 22 | Seal connector   | 1 |
| 6  | Handle cover     | 2   | 23 | O-ring           | 1 |
| 7  | Screw            | 2   | 24 | Screw fitting    | 4 |
| 8  | Themo-cartridge  | 1   | 25 | Washer           | 1 |
| 9  | Mounting nut     | 1   | 26 | Level            | 1 |
| 10 | Themo-handle     | 1   | 28 | Themo-stop ring  | 1 |
| 11 | Nut              | 2   | 29 | Plastic nut      | 1 |
| 12 | Check valve      | 2   | 30 | Screw            | 4 |
| 13 | Connector        | 2   | 31 | Ring             | 2 |
| 14 | O-ring           | 2   | 32 | Wall plate stand | 2 |
| 15 | O-ring           | 1   |    |                  |   |
| 16 | Mouting nut      | 1   |    |                  |   |
| 17 | Oring            | 1   | 1  |                  |   |