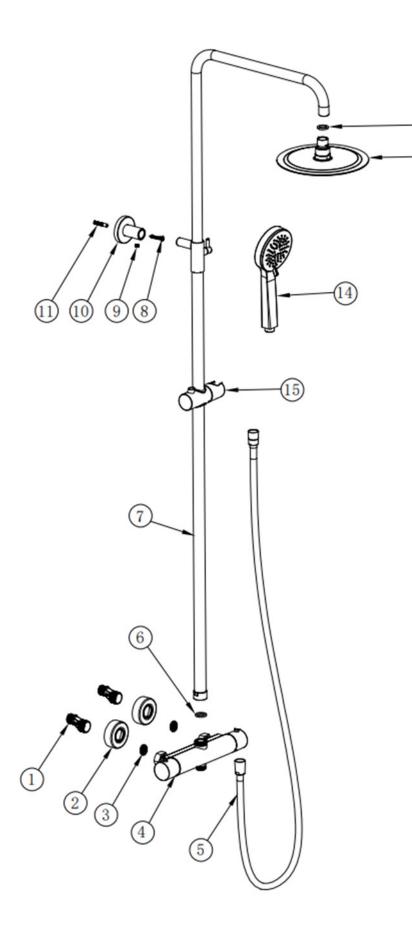

### FOR FURTHER ADVICE PLEASE CONTACT :-

SAGITTARIUS LTD UNIT 1 LOWER VICTORIA STREET—CHADDERTON—OLDHAM—OL9 9TU TEL:0616 6202029 EMAIL:TECHNICAL@SAGITTARIUSTAPS.CO.UK

| NO. | NAME          | QTY. |
|-----|---------------|------|
| 1   | S-UNION       | 2    |
| 2   | BASE PLATE    | 2    |
| 3   | LOCK NUT      | 2    |
| 4   | BODY          | 1    |
| 5   | HOSE          | 1    |
| 6   | O-RING        | 1    |
| 7   | RAIL          | 1    |
| 8   | SCREW         | 1    |
| 9   | SCREW         | 1    |
| 10  | WALL BUCKET   | 1    |
| 11  | SCREW         | 1    |
| 12  | O-RING        | 1    |
| 13  | SHOWER HEAD   | 1    |
| 14  | HANDSET       | 1    |
| 15  | HANDLE HOLDER | 1    |

(12)

13