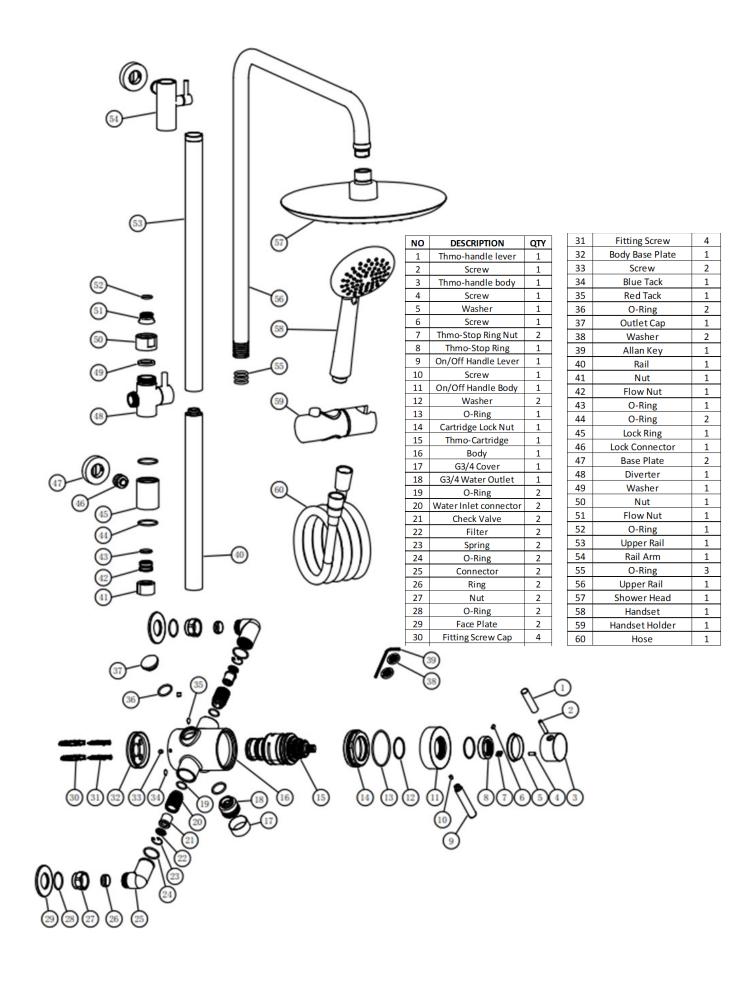

## **TAPS & SHOWERING**

| Construction                     | Brass Body; Brass Han-<br>dles; Stainless Steel Rail                                                                                                                                                                                                                                                                                                                     | ERGO LEVER FULLY ADJUSTA |
|----------------------------------|--------------------------------------------------------------------------------------------------------------------------------------------------------------------------------------------------------------------------------------------------------------------------------------------------------------------------------------------------------------------------|--------------------------|
| Finishes                         | Chrome plated<br>to BS EN 248                                                                                                                                                                                                                                                                                                                                            | BLE SHOWER & RISER SET   |
| Product Type                     | Con-<br>tempor                                                                                                                                                                                                                                                                                                                                                           | CHROME                   |
| Water Pressure<br>Tested Between | ary<br>Min. 1.0<br>bar, Max.<br>6.0 bar                                                                                                                                                                                                                                                                                                                                  | SS/616/C                 |
| Standards                        | Complies with<br>BSEN 1111<br>Ther-                                                                                                                                                                                                                                                                                                                                      |                          |
| Cartridge                        | mostati<br>c<br>Brass G <sup>1</sup> / <sub>2</sub> " BSP compression con-                                                                                                                                                                                                                                                                                               |                          |
| Fitting                          | nections; Brass G3/4" BSP Male<br>outlet                                                                                                                                                                                                                                                                                                                                 |                          |
| Guarantee                        | 10 years against manufacturing<br>faults (excluding serviceable<br>parts)                                                                                                                                                                                                                                                                                                |                          |
| Additional Infor-<br>mation      | <ol> <li>Temperature: Pre-set 38°C, with<br/>push button override to 48°C</li> <li>Automatic shut off in the event<br/>of hot or cold water supply failure</li> <li>Brass Wall plate</li> <li>Shower head : Chrome , ABS ,<br/>240mm , rubber nozzles</li> <li>Shower handset : Chrome ,<br/>ABS , 3 modes , G1/2" BSP</li> <li>Adjustable ABS Handset Holder</li> </ol> |                          |

The information contained on this page was correct at the date of issue. Fitting dimensions are provided as a guide only. Some variation may occur due to manufacturing tolerances. We pursue a policy of continuing improvement in design and performance of our products and so reserve the right to change specifications without prior notice