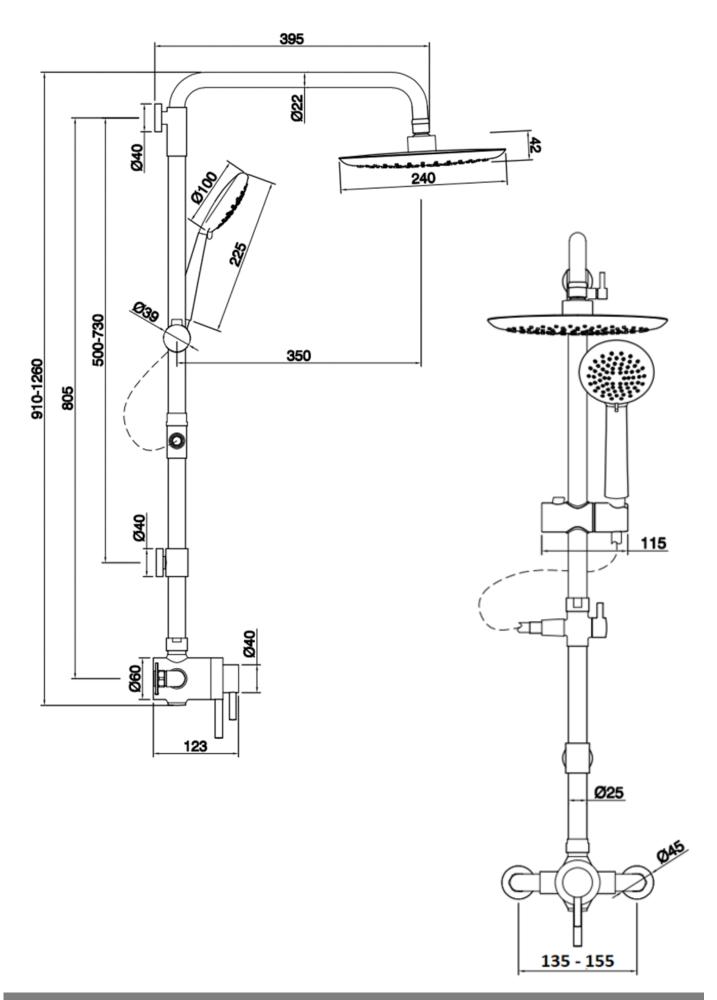

## **TAPS & SHOWERING**

| Construction                     | Brass Body; Brass Han-<br>dles; Stainless Steel Rail                                                                                                                                                                                                                                                                                                                     | ERGO LEVER FULLY ADJUSTA |
|----------------------------------|--------------------------------------------------------------------------------------------------------------------------------------------------------------------------------------------------------------------------------------------------------------------------------------------------------------------------------------------------------------------------|--------------------------|
| Finishes                         | Chrome plated<br>to BS EN 248                                                                                                                                                                                                                                                                                                                                            | BLE SHOWER & RISER SET   |
| Product Type                     | Con-<br>tempor                                                                                                                                                                                                                                                                                                                                                           | CHROME                   |
| Water Pressure<br>Tested Between | ary<br>Min. 1.0<br>bar, Max.<br>6.0 bar                                                                                                                                                                                                                                                                                                                                  | SS/616/C                 |
| Standards                        | Complies with<br>BSEN 1111<br>Ther-                                                                                                                                                                                                                                                                                                                                      |                          |
| Cartridge                        | mostati<br>c<br>Brass G <sup>1</sup> / <sub>2</sub> " BSP compression con-                                                                                                                                                                                                                                                                                               |                          |
| Fitting                          | nections; Brass G3/4" BSP Male<br>outlet                                                                                                                                                                                                                                                                                                                                 |                          |
| Guarantee                        | 10 years against manufacturing<br>faults (excluding serviceable<br>parts)                                                                                                                                                                                                                                                                                                |                          |
| Additional Infor-<br>mation      | <ol> <li>Temperature: Pre-set 38°C, with<br/>push button override to 48°C</li> <li>Automatic shut off in the event<br/>of hot or cold water supply failure</li> <li>Brass Wall plate</li> <li>Shower head : Chrome , ABS ,<br/>240mm , rubber nozzles</li> <li>Shower handset : Chrome ,<br/>ABS , 3 modes , G1/2" BSP</li> <li>Adjustable ABS Handset Holder</li> </ol> |                          |

& PVC Hose Chrome

Flow Rates (Litres per minute)

| System Pressure | 0.1 Bar | 0.2 Bar | 0.3 Bar | 0.5 Bar | 1.0 Bar | 1.5 Bar | 2.0 Bar | 3.0 Bar | 4.0 Bar | 5.0 Bar |
|-----------------|---------|---------|---------|---------|---------|---------|---------|---------|---------|---------|
|                 | -       | -       | -       | -       | 12.4    | -       | 19.6    | 25.0    | 29.6    | 33.0    |

The information contained on this page was correct at the date of issue. Fitting dimensions are provided as a guide only. Some variation may occur due to manufacturing tolerances. We pursue a policy of continuing improvement in design and performance of our products and so reserve the right to change specifications without prior notice