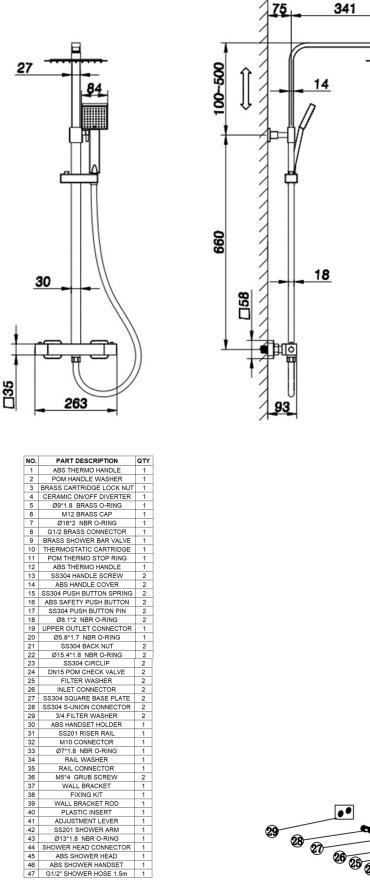

## **TAPS & SHOWERING**

Construction Brass Body; Stainless steel Rail Finishes Chrome **Product Type** Contemporary Water Pressure Tested Min. 0.2 bar (Handset) 1.0 bar (Shower Head), Max. 6.0 bar Between **SS/604** Certification WRAS (2010080) approved and certified Cartridge Thermostatic cartridge and Integrated Ceramic disc valve diverter Fitting SS304 S-Union connectors (Male thread offset 1/2 inch x 3/4" BSP Guarantee 10 years against manufacturing faults (excluding serviceable parts) Additional Information 1. Temperature: Pre-set 38°C, with push button override to 48°C 2. Automatic shut off in the event of hot or cold water supply failure 3. Shower head : Chrome , Stainless steel, Square 200mm, rubber nozzles 4. Shower handset : Chrome, ABS, single mode, G1/2" BSP 5. Handset holder : Chrome, ABS, adjustable height 6. Shower hose : Chrome , Stainless steel, double interlock, 1.5m, G1/2" BSP 7. Riser rail : Chrome, Stainless steel SS201, telescopic adjustable

PARMA CUBE EXPOSED VALVE AND RISER KIT CHROME

Water pressure