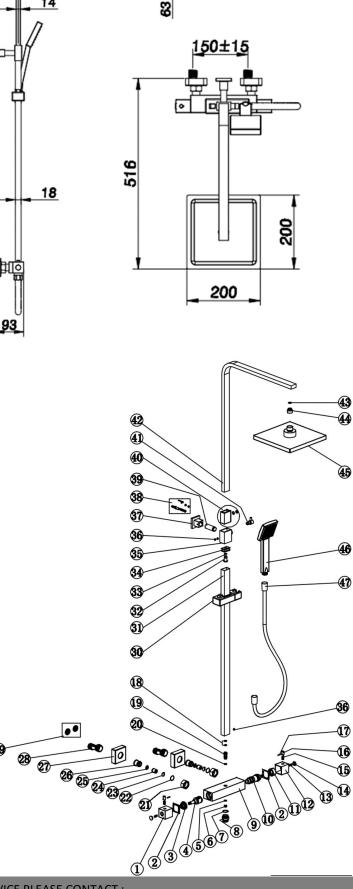

## **TAPS & SHOWERING**

Construction Brass Body; Stainless steel Rail Finishes Chrome **Product Type** Contemporary Water Pressure Tested Min. 0.2 bar (Handset) 1.0 bar (Shower Head), Max. 6.0 bar Between **SS/604** Certification WRAS (2010080) approved and certified Cartridge Thermostatic cartridge and Integrated Ceramic disc valve diverter Fitting SS304 S-Union connectors (Male thread offset 1/2 inch x 3/4" BSP Guarantee 10 years against manufacturing faults (excluding serviceable parts) Additional Information 1. Temperature: Pre-set 38°C, with push button override to 48°C 2. Automatic shut off in the event of hot or cold water supply failure 3. Shower head : Chrome , Stainless steel, Square 200mm, rubber nozzles 4. Shower handset : Chrome, ABS, single mode, G1/2" BSP 5. Handset holder : Chrome, ABS, adjustable height 6. Shower hose : Chrome , Stainless steel, double interlock, 1.5m, G1/2" BSP 7. Riser rail : Chrome, Stainless steel SS201, telescopic adjustable

PARMA CUBE EXPOSED VALVE AND RISER KIT CHROME

Water pressure