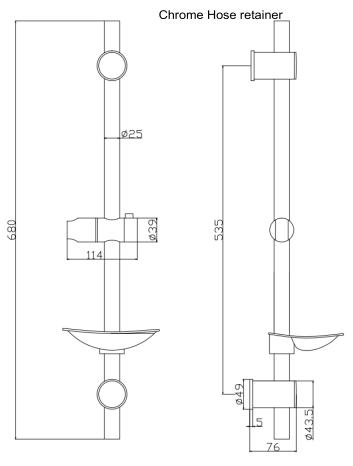

Suitable for all plumbing systems

1 year against manufacturing faults (excluding serviceable parts)

Chrome Stainless steel 680mm Rail

Chrome adjustable ABS Handset holder

Chrome ABS 3 modes Shower handset,

G1/2" BSP

Chrome Stainless steel 1.5m Shower

hose, G1/2" BSP

Chrome adjustable Fixing brackets

**AURORA 3 MODE ADJUSTA-BLE SLIDE RAIL KIT CHROME** SRK/551/C

The information contained on this page was correct at the date of issue. Fitting dimensions are provided as a guide only. Some variation may occur due to manufacturing tolerances. We pursue a policy of continuing improvement in design and performance of our products and so reserve the right to change specifications without prior notice