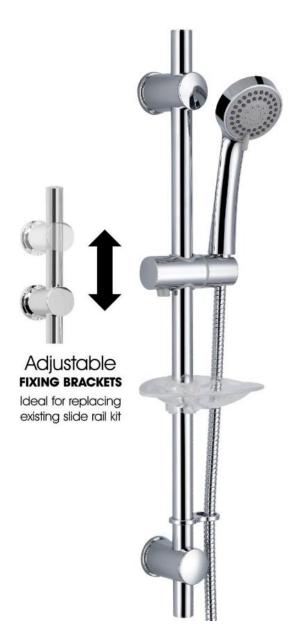

Suitable for all plumbing systems

1 year against manufacturing faults (excluding serviceable parts)

Chrome Stainless steel 680mm Rail

Chrome adjustable ABS Handset holder

Chrome ABS 3 modes Shower handset,

G1/2" BSP

Chrome Stainless steel 1.5m Shower

hose, G1/2" BSP

Chrome adjustable Fixing brackets

**AURORA 3 MODE ADJUSTA-BLE SLIDE RAIL KIT CHROME** SRK/551/C

The information contained on this page was correct at the date of issue. Fitting dimensions are provided as a guide only. Some variation may occur due to manufacturing tolerances. We pursue a policy of continuing improvement in design and performance of our products and so reserve the right to change specifications without prior notice