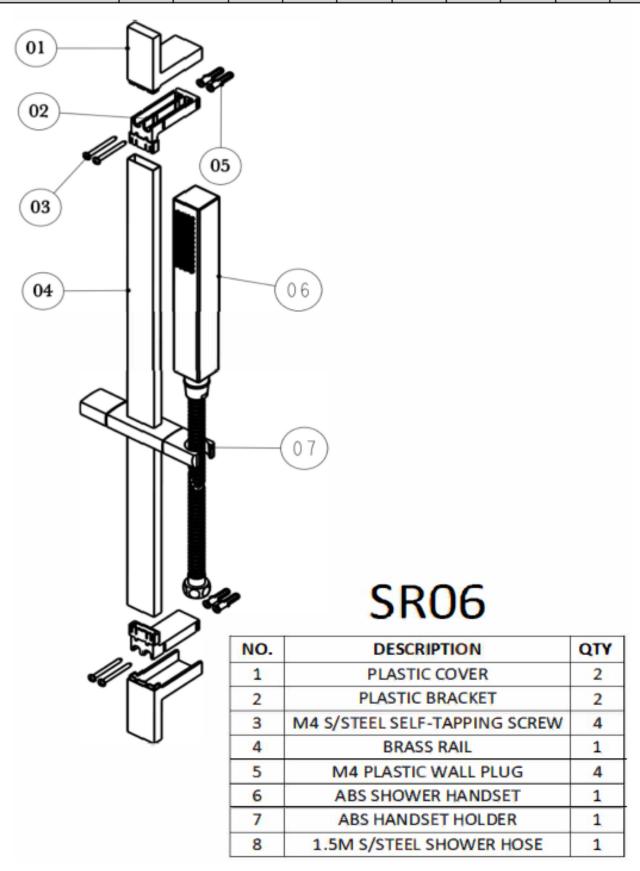

(excluding serviceable parts)

Additional Information

Chrome Brass 700mm Rail

Chrome adjustable ABS Handset holder

Chrome ABS single mode Shower handset, G1/2" BSP

set, G1/2 bor

Chrome Stainless steel 1.5m Shower hose, G1/2" BSP

STARK SLIDE RAIL KIT CHROME SRK/550/C

The information contained on this page was correct at the date of issue. Fitting dimensions are provided as a guide only. Some variation may occur due to manufacturing tolerances.