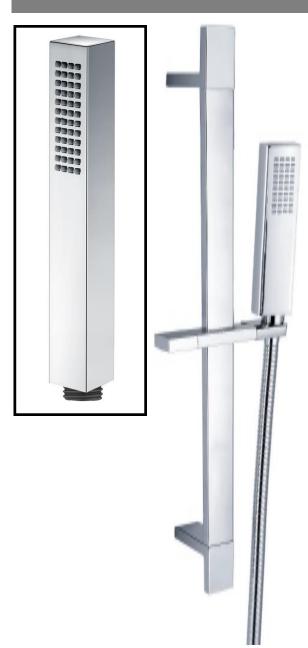

(excluding serviceable parts)

Additional Information

Chrome Brass 700mm Rail

Chrome adjustable ABS Handset holder

Chrome ABS single mode Shower handset, G1/2" BSP

set, G1/2 bor

Chrome Stainless steel 1.5m Shower hose, G1/2" BSP

STARK SLIDE RAIL KIT CHROME SRK/550/C

The information contained on this page was correct at the date of issue. Fitting dimensions are provided as a guide only. Some variation may occur due to manufacturing tolerances.