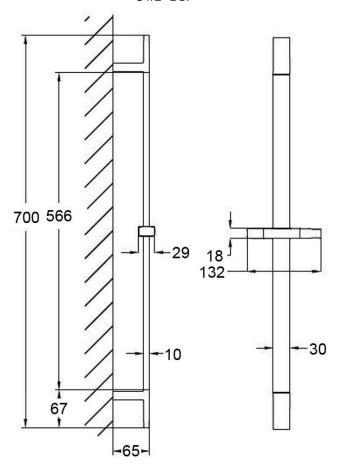

(excluding serviceable parts)

Additional Information

Chrome Brass 700mm Rail

Chrome adjustable ABS Handset holder

Chrome ABS single mode Shower handset, G1/2" BSP

set, G1/2 bor

Chrome Stainless steel 1.5m Shower hose, G1/2" BSP

STARK SLIDE RAIL KIT CHROME SRK/550/C

The information contained on this page was correct at the date of issue. Fitting dimensions are provided as a guide only. Some variation may occur due to manufacturing tolerances.