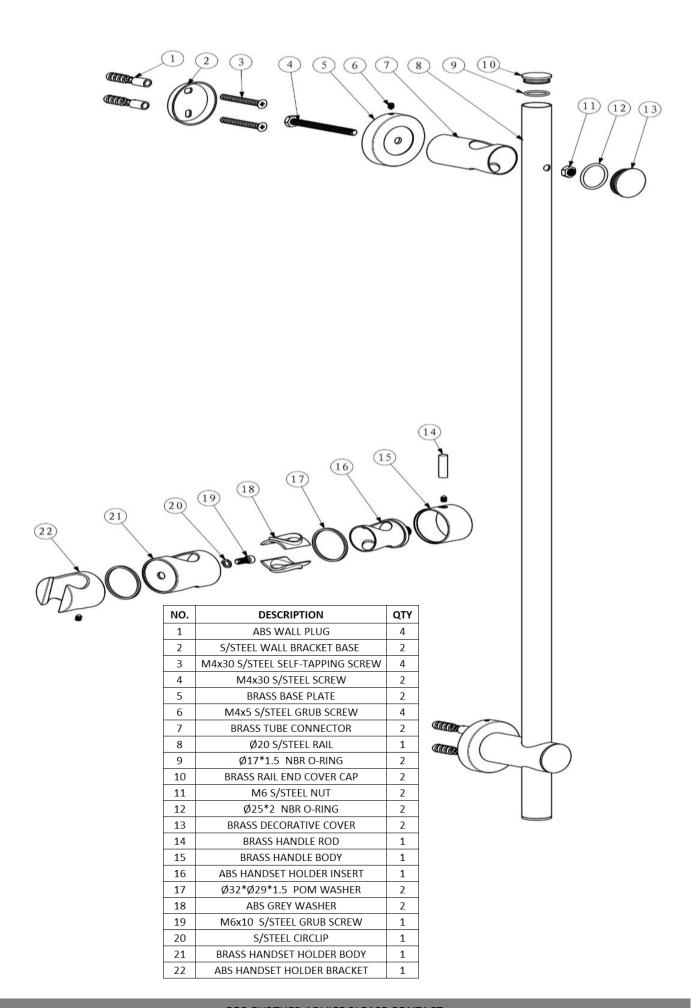

er handset

Chrome adjustable Brass & ABS handset

holder

Chrome 1.5m smooth PVC shower hose

**NARNI SLIDE RAIL KIT CHROME** SRK/549/C

The information contained on this page was correct at the date of issue. Fitting dimensions are provided as a guide only. Some variation may occur due to manufacturing tolerances. We pursue a policy of continuing improvement in design and performance of our products and so reserve the right to change specifications without prior notice