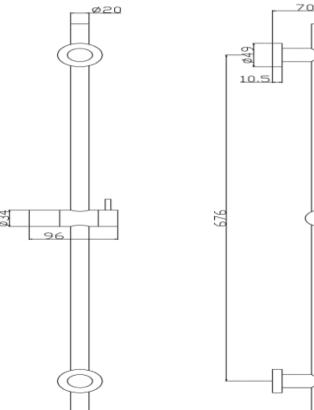

er handset

Chrome adjustable Brass & ABS handset

holder

Chrome 1.5m smooth PVC shower hose

**NARNI SLIDE RAIL KIT CHROME** SRK/549/C

The information contained on this page was correct at the date of issue. Fitting dimensions are provided as a guide only. Some variation may occur due to manufacturing tolerances. We pursue a policy of continuing improvement in design and performance of our products and so reserve the right to change specifications without prior notice