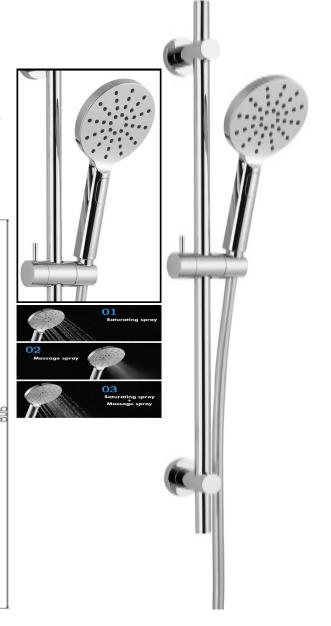

er handset

Chrome adjustable Brass & ABS handset

holder

Chrome 1.5m smooth PVC shower hose

**NARNI SLIDE RAIL KIT CHROME** SRK/549/C

The information contained on this page was correct at the date of issue. Fitting dimensions are provided as a guide only. Some variation may occur due to manufacturing tolerances. We pursue a policy of continuing improvement in design and performance of our products and so reserve the right to change specifications without prior notice