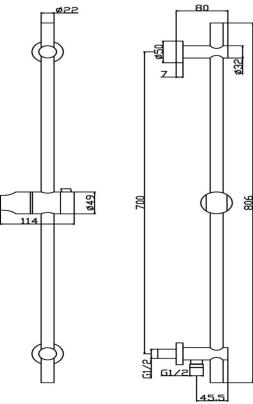

## **TAPS & SHOWERING**

NARNI SLIDE RAIL KIT CW

**WALL OUTLET CHROME** 

SRK/548/C

Construction Brass, Stainless steel & ABS

Finishes Chrome (Ni : 8-12um, Cr : 0.25-0.3um)

Product Type Contemporary

Water Pressure Min. 2.0 bar, Max. 6.0 bar

Fitting Brass and ABS G1/2" BSP thread

**Packaging** 85.5 x 27.5 x 65cm / carton (10 boxes), Di-

mension: 83.5 x 12.5 x 12.5cm / box;

Weight: 1.75Kg / box

Guarantee 1 year against manufacturing faults

(excluding serviceable parts)

Additional In- Chrome Brass 800mm Rail formation

Chrome ABS 3 modes Shower handset

Chrome adjustable ABS handset holder

Chrome 1.5m smooth PVC shower hose

The information contained on this page was correct at the date of issue. Fitting dimensions are provided as a guide only. Some variation may occur due to manufacturing tolerances.