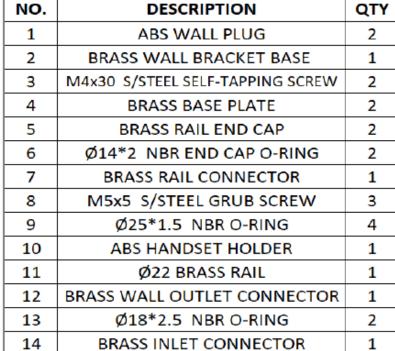

Additional In- Chrome Brass 800mm Rail formation

Chrome ABS 3 modes Shower handset

Chrome adjustable ABS handset holder

Chrome 1.5m smooth PVC shower hose

The information contained on this page was correct at the date of issue. Fitting dimensions are provided as a guide only. Some variation may occur due to manufacturing tolerances.