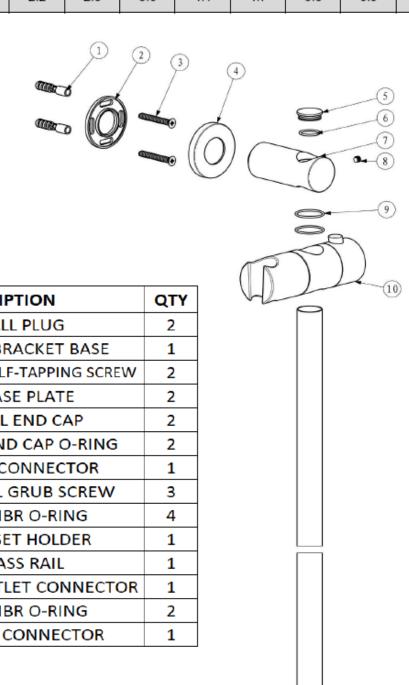

e ABS handset holder

Chrome 1.5m smooth PVC shower hose







The information contained on this page was correct at the date of issue. Fitting dimensions are provided as a guide only. Some variation may occur due to manufacturing tolerances.

We pursue a policy of continuing improvement in design and performance of our products and so reserve the right to change specifications without prior notice

## Flow Rates (Litres per minute)

| System Pressure | 0.1 Bar | 0.2 Bar | 0.3 Bar | 0.5 Bar | 1.0 Bar | 1.5 Bar | 2.0 Bar | 3.0 Bar | 4.0 Bar | 5.0 Bar |
|-----------------|---------|---------|---------|---------|---------|---------|---------|---------|---------|---------|
|                 | 1.5     | 1.9     | 2.2     | 2.8     | 3.6     | 4.1     | 4.7     | 5.8     | 6.9     | 7.7     |



(11)

(12)