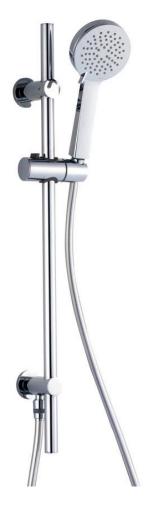

## **TAPS & SHOWERING**

NARNI SLIDE RAIL KIT CW

**WALL OUTLET CHROME** 

SRK/548/C

Construction Brass, Stainless steel & ABS

Finishes Chrome (Ni : 8-12um, Cr : 0.25-0.3um)

Product Type Contemporary

Water Pressure Min. 2.0 bar, Max. 6.0 bar

Additional In- Chrome Brass 800mm Rail formation

Chrome ABS 3 modes Shower handset

Chrome adjustable ABS handset holder

Chrome 1.5m smooth PVC shower hose

The information contained on this page was correct at the date of issue. Fitting dimensions are provided as a guide only. Some variation may occur due to manufacturing tolerances.