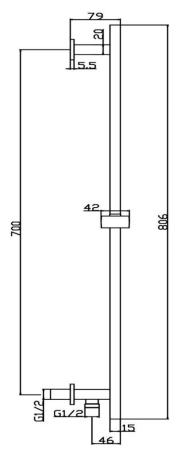

Fitting Brass and ABS G1/2" BSP thread

**Guarantee** 1 year against manufacturing faults

(excluding serviceable parts)

Additional Information

Chrome Brass 800mm Rail

Chrome ABS Select Button 3 modes

Shower handset

Chrome adjustable ABS handset holder

Chrome 1.5m smooth PVC shower hose

TRENTO 3 MODE PUSH BUT-TON SLIDE RAIL KIT WITH OUTLET BLACK SRK/545/B

The information contained on this page was correct at the date of issue. Fitting dimensions are provided as a guide only. Some variation may occur due to manufacturing tolerances.