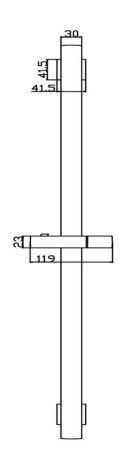

Fitting Brass and ABS G1/2" BSP thread

**Guarantee** 1 year against manufacturing faults

(excluding serviceable parts)

Additional Information

Chrome Brass 800mm Rail

Chrome ABS Select Button 3 modes

Shower handset

Chrome adjustable ABS handset holder

Chrome 1.5m smooth PVC shower hose

TRENTO 3 MODE PUSH BUT-TON SLIDE RAIL KIT WITH OUTLET BLACK SRK/545/B

The information contained on this page was correct at the date of issue. Fitting dimensions are provided as a guide only. Some variation may occur due to manufacturing tolerances.