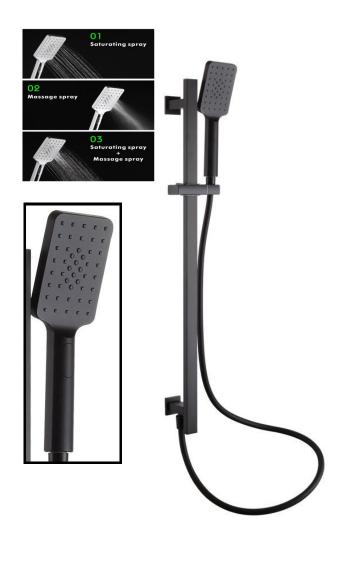

Fitting Brass and ABS G1/2" BSP thread

**Guarantee** 1 year against manufacturing faults

(excluding serviceable parts)

Additional Information

Chrome Brass 800mm Rail

Chrome ABS Select Button 3 modes

Shower handset

Chrome adjustable ABS handset holder

Chrome 1.5m smooth PVC shower hose

TRENTO 3 MODE PUSH BUT-TON SLIDE RAIL KIT WITH OUTLET BLACK SRK/545/B

The information contained on this page was correct at the date of issue. Fitting dimensions are provided as a guide only. Some variation may occur due to manufacturing tolerances.