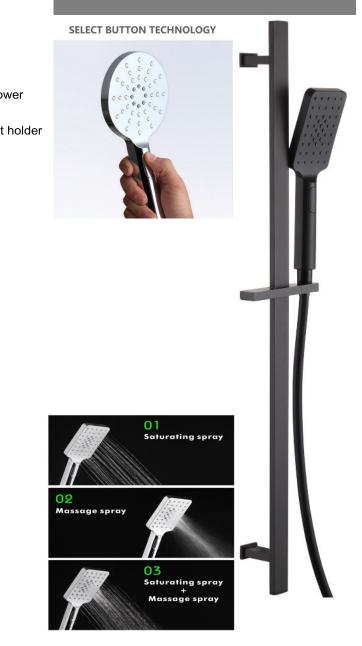

## SAGITTARIUS

| Construction                | Brass, Stainless steel & ABS                                      |  |  |  |  |  |
|-----------------------------|-------------------------------------------------------------------|--|--|--|--|--|
| Finishes                    | Matt Black                                                        |  |  |  |  |  |
| Product Type                | Contemporary                                                      |  |  |  |  |  |
| Water Pressure              | Min. 0.5 bar, Max. 6.0 bar                                        |  |  |  |  |  |
| Plumbing Sys-               | Suitable for all plumbing systems                                 |  |  |  |  |  |
| Guarantee                   | 1 year against manufacturing faults (excluding serviceable parts) |  |  |  |  |  |
| Additional Infor-<br>mation | Matt black Brass 800mm Rail                                       |  |  |  |  |  |
|                             | Matt black ABS select 3 modes Shower<br>handset                   |  |  |  |  |  |
|                             | Matt black adjustable brass handset holder                        |  |  |  |  |  |

## **TAPS & SHOWERING**

TRENTO 3 MODE PUSH BUT-TON SLIDE RAIL KIT BLACK SRK/544/B