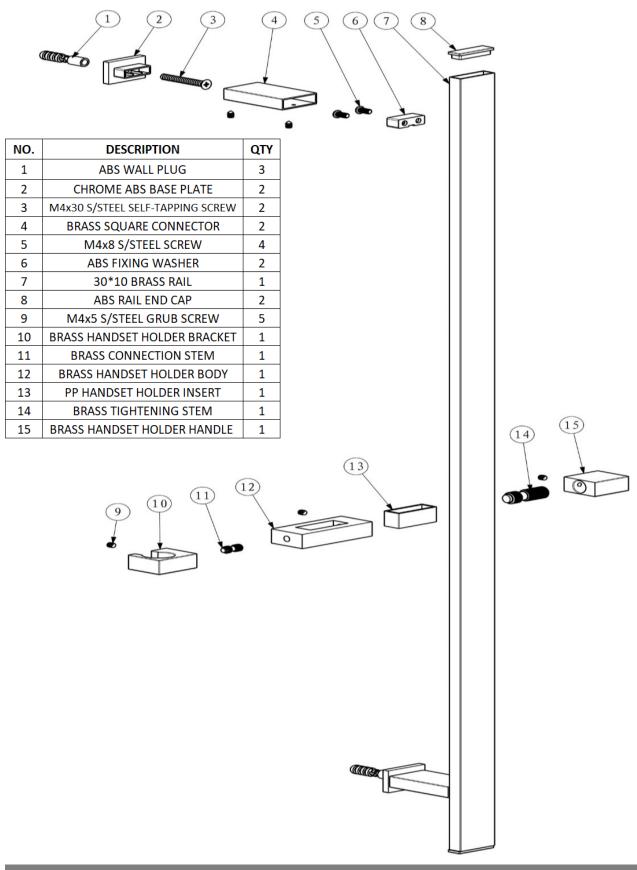

| Matt black adjustable brass handset holder                        |  |  |  |  |  |

50

800 <sup>(A)</sup>

700

 $\mathbb{R}$ 

30\*10

32.5\*20

27\*13

130\*27

## **TAPS & SHOWERING**

TRENTO 3 MODE PUSH BUT-TON SLIDE RAIL KIT BLACK SRK/544/B





## FOR FURTHER ADVICE PLEASE CONTACT :-

SAGITTARIUS LTD UNIT 1 LOWER VICTORIA STREET—CHADDERTON—OLDHAM—OL9 9TU TEL:0616 6202029 EMAIL:TECHNICAL@SAGITTARIUSTAPS.CO.UK

| System Pressure | 0.1 Bar | 0.2 Bar | 0.3 Bar | 0.5 Bar | 1.0 Bar | 1.5 Bar | 2.0 Bar | 3.0 Bar | 4.0 Bar | 5.0 Bar |
|-----------------|---------|---------|---------|---------|---------|---------|---------|---------|---------|---------|
|                 | 3.8     | 4.7     | -       | 6.9     | 11.3    | -       | -       | -       | -       | -       |



FOR FURTHER ADVICE PLEASE CONTACT :-

SAGITTARIUS LTD UNIT 1 LOWER VICTORIA STREET—CHADDERTON—OLDHAM—OL9 9TU TEL:0616 6202029 EMAIL:TECHNICAL@SAGITTARIUSTAPS.CO.UK