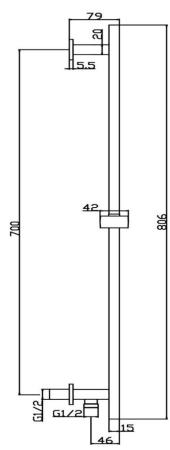

Chrome adjustable ABS handset holder

Chrome 1.5m smooth PVC shower hose

ENNA SLIDE RAIL KIT CW WALL OUTLET CHROME SRK/540/C

The information contained on this page was correct at the date of issue. Fitting dimensions are provided as a guide only. Some variation may occur due to manufacturing tolerances.