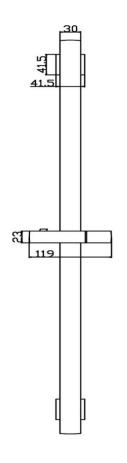

Chrome adjustable ABS handset holder

Chrome 1.5m smooth PVC shower hose

ENNA SLIDE RAIL KIT CW WALL OUTLET CHROME SRK/540/C

The information contained on this page was correct at the date of issue. Fitting dimensions are provided as a guide only. Some variation may occur due to manufacturing tolerances.