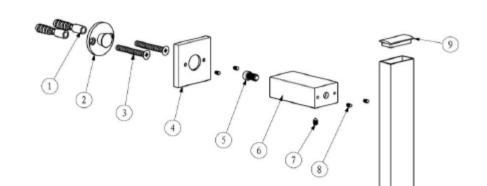

| NO. | DESCRIPTION                      | QTY |
|-----|----------------------------------|-----|
| 1   | ABS WALL PLUG                    | 2   |
| 2   | BRASS WALL BRACKET BASE          | 1   |
| 3   | M4x30 S/STEEL SELF-TAPPING SCREW | 2   |
| 4   | BRASS BASE PLATE                 | 2   |
| 5   | M6x10 S/STEEL GRUB SCREW         | 2   |
| 6   | M4x5 S/STEEL GRUB SCREW          | 1   |
| 7   | BRASS SQUARE CONNECTOR           | 2   |
| 8   | M3x6 S/STEEL GRUB SCREW          | 8   |
| 9   | ABS CHROME COVER                 | 2   |
| 10  | ABS HANDSET HOLDER               | 1   |
| 11  | 30x15 BRASS RECTANGULAR RAIL     | 1   |
| 12  | BRASS INLET CONNECTOR            | 1   |
| 13  | Ø14*2 NBR O-RING                 | 2   |
| 14  | Ø8*1.5 NBR O-RING                | 1   |
| 15  | BRASS WALL OUTLET CONNECTOR      | 1   |