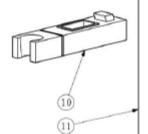

| NO. | DESCRIPTION                      | QTY |
|-----|----------------------------------|-----|
| 1   | ABS WALL PLUG                    | 2   |
| 2   | BRASS WALL BRACKET BASE          | 1   |
| 3   | M4x30 S/STEEL SELF-TAPPING SCREW | 2   |
| 4   | BRASS BASE PLATE                 | 2   |
| 5   | M6x10 S/STEEL GRUB SCREW         | 2   |
| 6   | M4x5 S/STEEL GRUB SCREW          | 1   |
| 7   | BRASS SQUARE CONNECTOR           | 2   |
| 8   | M3x6 S/STEEL GRUB SCREW          | 8   |
| 9   | ABS CHROME COVER                 | 2   |
| 10  | ABS HANDSET HOLDER               | 1   |
| 11  | 30x15 BRASS RECTANGULAR RAIL     | 1   |
| 12  | BRASS INLET CONNECTOR            | 1   |
| 13  | Ø14*2 NBR O-RING                 | 2   |
| 14  | Ø8*1.5 NBR O-RING                | 1   |
| 15  | BRASS WALL OUTLET CONNECTOR      | 1   |