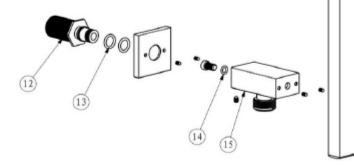

| NO. | DESCRIPTION                      | QTY |
|-----|----------------------------------|-----|
| 1   | ABS WALL PLUG                    | 2   |
| 2   | BRASS WALL BRACKET BASE          | 1   |
| 3   | M4x30 S/STEEL SELF-TAPPING SCREW | 2   |
| 4   | BRASS BASE PLATE                 | 2   |
| 5   | M6x10 S/STEEL GRUB SCREW         | 2   |
| 6   | M4x5 S/STEEL GRUB SCREW          | 1   |
| 7   | BRASS SQUARE CONNECTOR           | 2   |
| 8   | M3x6 S/STEEL GRUB SCREW          | 8   |
| 9   | ABS CHROME COVER                 | 2   |
| 10  | ABS HANDSET HOLDER               | 1   |
| 11  | 30x15 BRASS RECTANGULAR RAIL     | 1   |
| 12  | BRASS INLET CONNECTOR            | 1   |
| 13  | Ø14*2 NBR O-RING                 | 2   |
| 14  | Ø8*1.5 NBR O-RING                | 1   |
| 15  | BRASS WALL OUTLET CONNECTOR      | 1   |