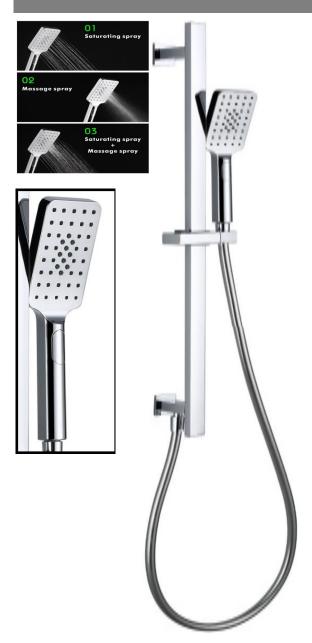

## **TAPS & SHOWERING**

Construction Brass, Stainless steel & ABS

Finishes Chrome (Ni : 8-12um, Cr : 0.25-0.3um)

Product Type Contemporary

Water Pressure Min. 0.5 bar, Max. 6.0 bar

Plumbing Sys- Suitable for all plumbing systems

tems

Fitting Brass and ABS G1/2" BSP thread

**Guarantee** 1 year against manufacturing faults

(excluding serviceable parts)

Additional Information

Chrome Brass 800mm Rail

Chrome ABS Select Button 3 modes

Shower handset

Chrome adjustable ABS handset holder

Chrome 1.5m smooth PVC shower hose

ENNA SLIDE RAIL KIT CW WALL OUTLET CHROME SRK/540/C

The information contained on this page was correct at the date of issue. Fitting dimensions are provided as a guide only. Some variation may occur due to manufacturing tolerances.