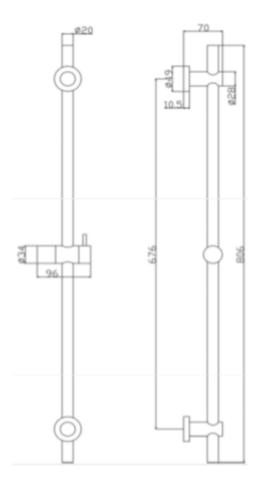

ERGO LEVER SLIDE RAIL KIT BRUSHED GOLD SRK/539/BB

The information contained on this page was correct at the date of issue. Fitting dimensions are provided as a guide only. Some variation may occur due to manufacturing tolerances.

**Brushed Brass Contemporary** 

Min. 1.0 bar, Max. 6.0 bar

5 year against manufacturing faults

(excluding serviceable parts)

Extended 800mm slide rail

Brass shower handset

Adjustable brass handset holder

1.5m PVC shower hose