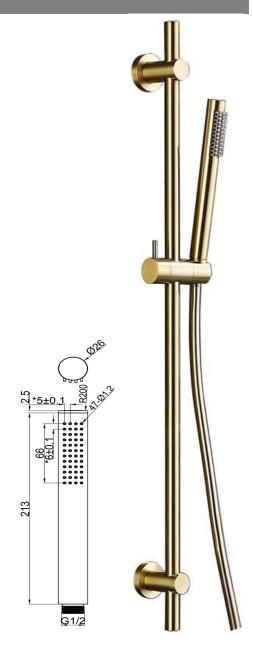

**Brushed Brass Contemporary** 

Min. 1.0 bar, Max. 6.0 bar

5 year against manufacturing faults

(excluding serviceable parts)

Extended 800mm slide rail

Brass shower handset

Adjustable brass handset holder

1.5m PVC shower hose

ERGO LEVER SLIDE RAIL KIT BRUSHED GOLD SRK/539/BB

The information contained on this page was correct at the date of issue. Fitting dimensions are provided as a guide only. Some variation may occur due to manufacturing tolerances.