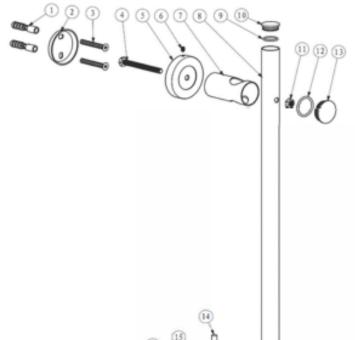

| NO. | DESCRIPTION                      | QTY |
|-----|----------------------------------|-----|
| 1   | ABS WALL PLUG                    | 4   |
| 2   | S/STEEL WALL BRACKET BASE        | 2   |
| 3   | M4x30 S/STEEL SELF-TAPPING SCREW | 4   |
| 4   | M4x30 S/STEEL SCREW              | 2   |
| 5   | BRASS BASE PLATE                 | 2   |
| 6   | M4x5 S/STEEL GRUB SCREW          | 4   |
| 7   | BRASS TUBE CONNECTOR             | 2   |
| 8   | Ø20 S/STEEL RAIL                 | 1   |
| 9   | Ø17*1.5 NBR O-RING               | 2   |
| 10  | BRASS RAIL END COVER CAP         | 2   |
| 11  | M6 S/STEEL NUT                   | 2   |
| 12  | Ø25*2 NBR O-RING                 | 2   |
| 13  | BRASS DECORATIVE COVER           | 2   |
| 14  | BRASS HANDLE ROD                 | 1   |
| 15  | BRASS HANDLE BODY                | 1   |
| 16  | ABS HAN DSET HOLDER INSERT       | 1   |
| 17  | Ø32*Ø29*1.5 POM WASHER           | 2   |
| 18  | ABS GREY WASHER                  | 2   |
| 19  | M6x10 S/STEEL GRUB SCREW         | 1   |
| 20  | S/STEEL CIRCLIP                  | 1   |
| 21  | BRASS HANDSET HOLDER BODY        | 1   |
| 22  | ABS HANDSET HOLDER BRACKET       | 1   |