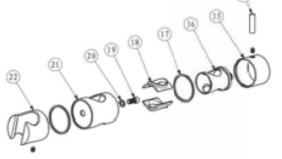

| NO. | DESCRIPTION                      | QTY |
|-----|----------------------------------|-----|
| 1   | ABS WALL PLUG                    | 4   |
| 2   | S/STEEL WALL BRACKET BASE        | 2   |
| 3   | M4x30 S/STEEL SELF-TAPPING SCREW | 4   |
| 4   | M4x30 S/STEEL SCREW              | 2   |
| 5   | BRASS BASE PLATE                 | 2   |
| 6   | M4x5 S/STEEL GRUB SCREW          | 4   |
| 7   | BRASS TUBE CONNECTOR             | 2   |
| 8   | Ø20 S/STEEL RAIL                 | 1   |
| 9   | Ø17*1.5 NBR O-RING               | 2   |
| 10  | BRASS RAIL END COVER CAP         | 2   |
| 11  | M6 S/STEEL NUT                   | 2   |
| 12  | Ø25*2 NBR O-RING                 | 2   |
| 13  | BRASS DECORATIVE COVER           | 2   |
| 14  | BRASS HANDLE ROD                 | 1   |
| 15  | BRASS HANDLE BODY                | 1   |
| 16  | ABS HAN DSET HOLDER INSERT       | 1   |
| 17  | Ø32*Ø29*1.5 POM WASHER           | 2   |
| 18  | ABS GREY WASHER                  | 2   |
| 19  | M6x10 S/STEEL GRUB SCREW         | 1   |
| 20  | S/STEEL CIRCLIP                  | 1   |
| 21  | BRASS HANDSET HOLDER BODY        | 1   |
| 22  | ABS HANDSET HOLDER BRACKET       | 1   |