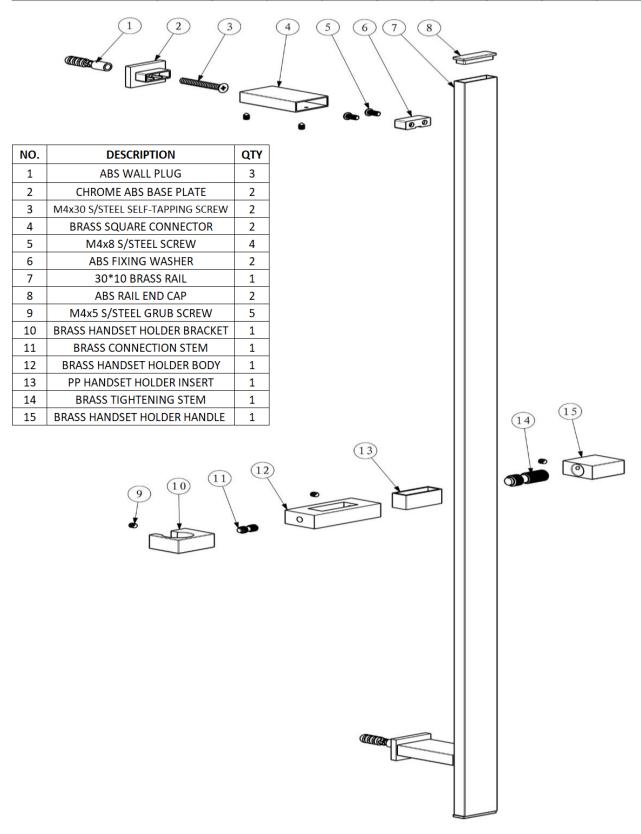

SARNO SLIDE RAIL KIT BRUSHED BRASS SRK/538/BB

The information contained on this page was correct at the date of issue. Fitting dimensions are provided as a guide only. Some variation may occur due to manufacturing tolerances. We pursue a policy of continuing improvement in design and performance of our products and so reserve the right to change specifications without prior notice