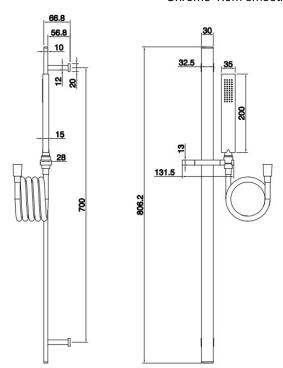

SARNO SLIDE RAIL KIT BRUSHED BRASS SRK/538/BB

The information contained on this page was correct at the date of issue. Fitting dimensions are provided as a guide only. Some variation may occur due to manufacturing tolerances. We pursue a policy of continuing improvement in design and performance of our products and so reserve the right to change specifications without prior notice