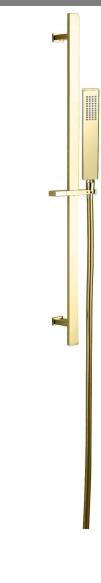

SARNO SLIDE RAIL KIT BRUSHED BRASS SRK/538/BB

The information contained on this page was correct at the date of issue. Fitting dimensions are provided as a guide only. Some variation may occur due to manufacturing tolerances. We pursue a policy of continuing improvement in design and performance of our products and so reserve the right to change specifications without prior notice