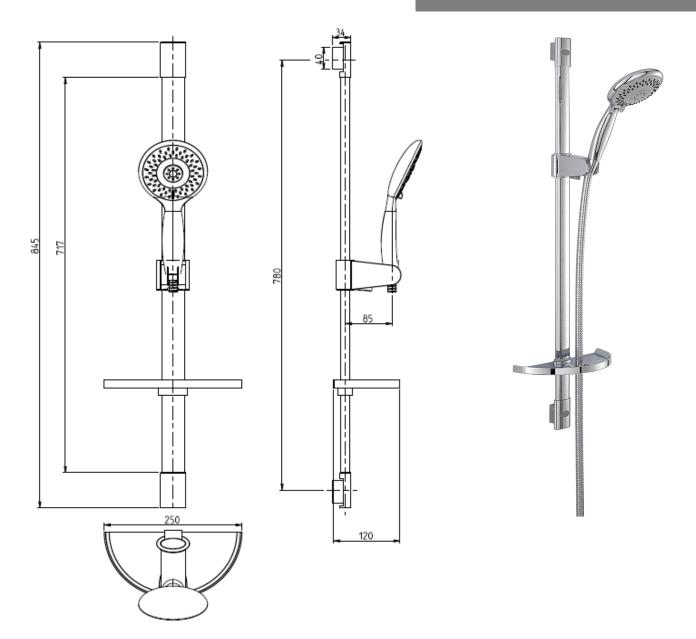

## **TAPS & SHOWERING**

FLATLINE 5 MODE L/P SLIDE RAIL KIT CHROME SRK/537/C

The information contained on this page was correct at the date of issue. Fitting dimensions are provided as a guide only. Some variation may occur due to manufacturing tolerances. We pursue a policy of continuing improvement in design and performance of our products and so reserve the right to change specifications without prior notice