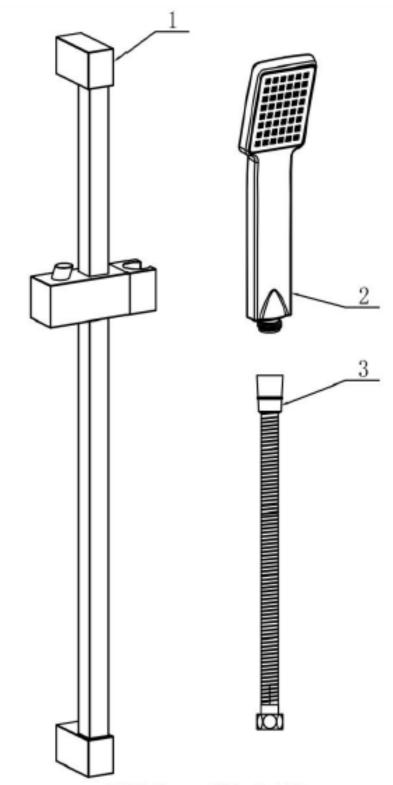

SR34: Shower Slider Rail Kit

| NO. | ITEM CODIE | DESCRIPTION         | QTY |
|-----|------------|---------------------|-----|
| 1   | SR34-1     | SQUARE SLIDING RAIL | 1   |
| 2   | SR34-2     | 1.5M SHOWER HOSE    | 1   |
| 3   | SR34-3     | SQUARE HANDSHOWER   | 1   |