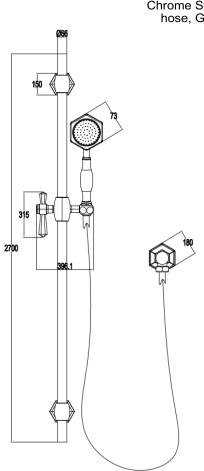

Guarantee

1 year against manufacturing faults (excluding serviceable parts)

**Additional Infor**mation

Chrome Stainless steel 610mm Rail

Chrome adjustable ABS Handset holder

Chrome ABS single mode Shower handset, G1/2" BSP

Chrome Stainless steel 1.5m Shower hose, G1/2" BSP

The information contained on this page was correct at the date of issue. Fitting dimensions are provided as a guide only. Some variation may occur due to manufacturing tolerances. We pursue a policy of continuing improvement in design and performance of our products and so reserve the right to change specifications without prior notice