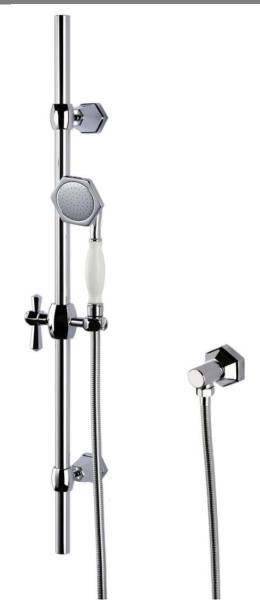

Guarantee

1 year against manufacturing faults (excluding serviceable parts)

**Additional Infor**mation

Chrome Stainless steel 610mm Rail

Chrome adjustable ABS Handset holder

Chrome ABS single mode Shower handset, G1/2" BSP

Chrome Stainless steel 1.5m Shower hose, G1/2" BSP

The information contained on this page was correct at the date of issue. Fitting dimensions are provided as a guide only. Some variation may occur due to manufacturing tolerances. We pursue a policy of continuing improvement in design and performance of our products and so reserve the right to change specifications without prior notice