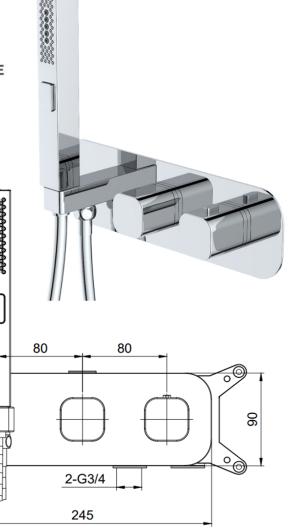

## **TAPS & SHOWERING**

**TEMP CONCEALED** 

W/EZ BOX

SR/597

**2 WAY SHOWER MIXER** 

Construction Brass Body, Zinc alloy Handle

**Finishes** Chrome plated **Product Type** Contemporary

Water Pressure Tested Min. 0.2 bar, Max. 6.0 bar