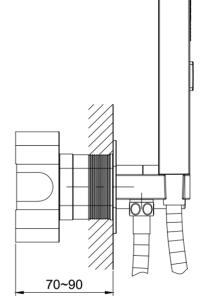

## **TAPS & SHOWERING**

**TEMP CONCEALED** 

W/EZ BOX

SR/597

**2 WAY SHOWER MIXER** 

Construction Brass Body, Zinc alloy Handle

**Finishes** Chrome plated **Product Type** Contemporary

Water Pressure Tested Min. 0.2 bar, Max. 6.0 bar