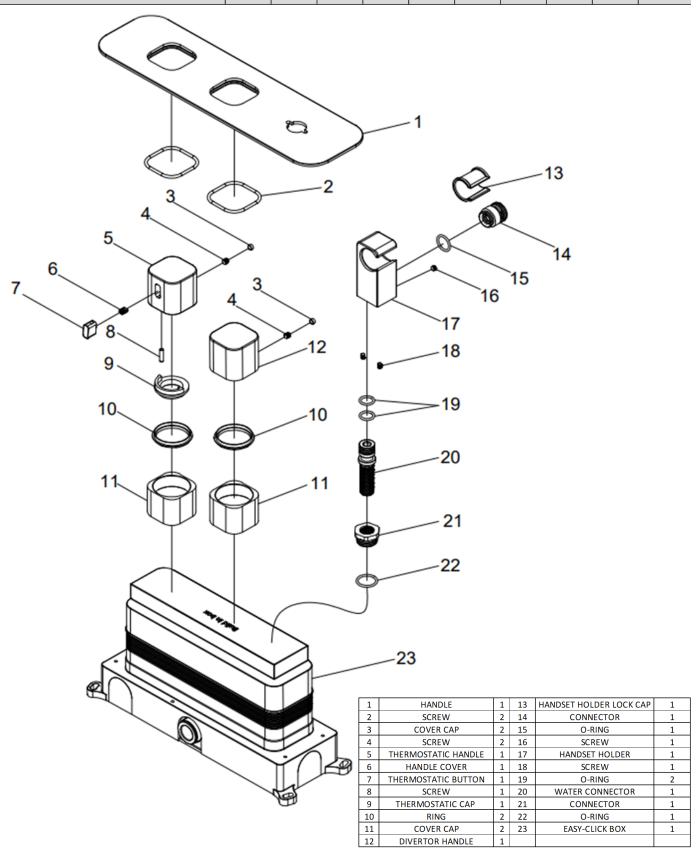

## **TAPS & SHOWERING**

**TEMP CONCEALED** 

W/EZ BOX

SR/597

**2 WAY SHOWER MIXER** 

Construction Brass Body, Zinc alloy Handle

**Finishes** Chrome plated **Product Type** Contemporary

Water Pressure Tested Min. 0.2 bar, Max. 6.0 bar