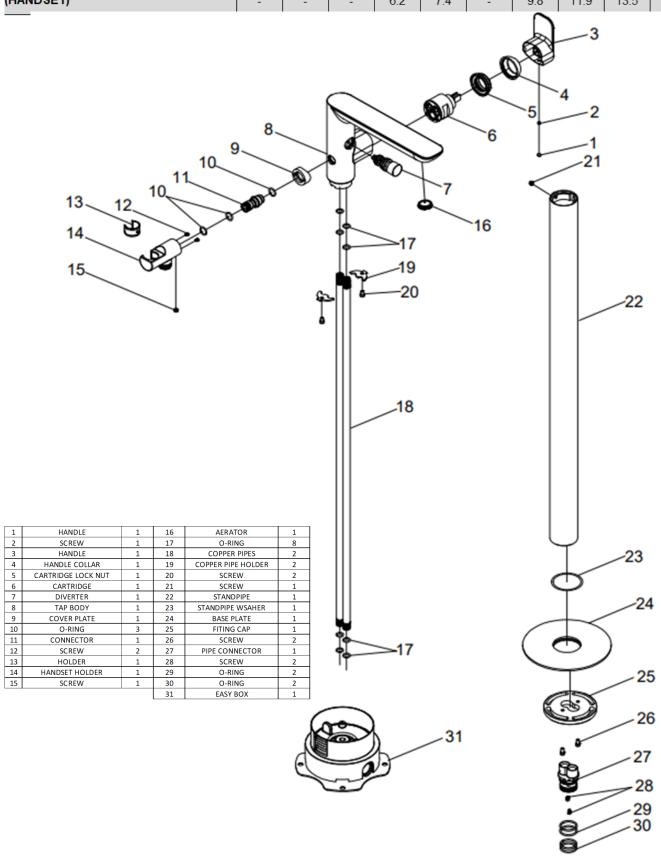

## Flow Rates (Litres per minute)

| System Pressure | 0.1 Bar | 0.2 Bar | 0.3 Bar | 0.5 Bar | 1.0 Bar | 1.5 Bar | 2.0 Bar | 3.0 Bar | 4.0 Bar | 5.0 Bar |
|-----------------|---------|---------|---------|---------|---------|---------|---------|---------|---------|---------|
| (SPOUT)         | -       | -       | -       | 13.7    | 16.2    | -       | 20.9    | 26.5    | 28.9    | 33.0    |
| (HANDSET)       | -       | -       | -       | 6.2     | 7.4     | -       | 9.8     | 11.9    | 13.5    | 15.2    |