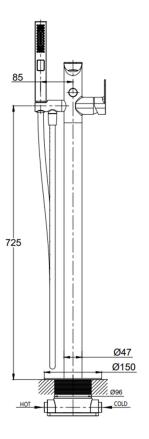

## **TAPS & SHOWERING**

SR/174

**SHERO EASY BOX FREE** 

STANDING BATH MIXER

Construction Brass Body, Zinc alloy Handle

**Finishes** Chrome plated

**Product Type** Contemporary

Water Pressure Test- Min. 0.2 bar (handset) 0.2 bar (spout),

ed Between Max. 6.0 bar

Guarantee 10 years against manufacturing faults

(excluding serviceable parts)