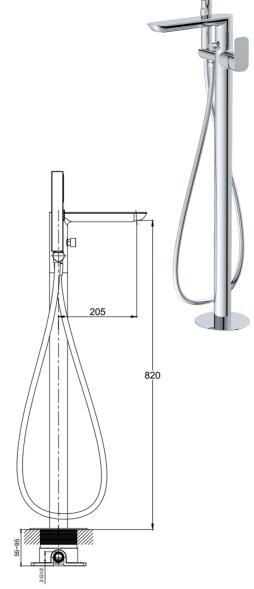

## **TAPS & SHOWERING**

SR/174

**SHERO EASY BOX FREE** 

STANDING BATH MIXER

Construction Brass Body, Zinc alloy Handle

**Finishes** Chrome plated

**Product Type** Contemporary

Water Pressure Test- Min. 0.2 bar (handset) 0.2 bar (spout),

ed Between Max. 6.0 bar

Guarantee 10 years against manufacturing faults

(excluding serviceable parts)