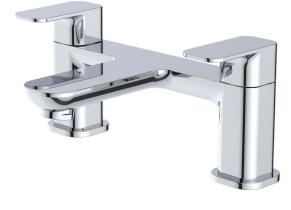

## **TAPS & SHOWERING**

**BATH FILLER** 

SHERO DECK MOUNTED

Construction Brass Body, Zinc alloy Handle

**Finishes** Chrome plated

**Product Type** Contemporary

Water Pressure Test- Min. 0.2 bar, Max. 6.0 bar