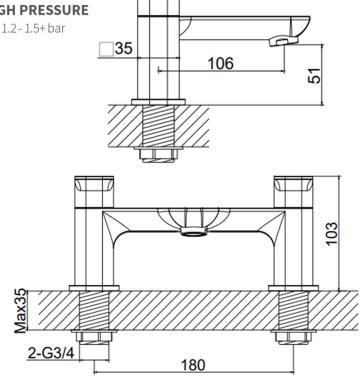

## **Operating Water Pressure**

0.2 - 0.5 bar

**HIGH PRESSURE** 

The information contained on this page was correct at the date of issue. Fitting dimensions are provided as a guide only. Some variation may occur due to manufacturing tolerances. We pursue a policy of continuing improvement in design and performance of our products and so reserve the right to change specifications without prior notice