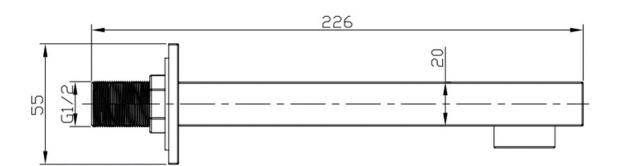

**EVOLUTION ½" WALL SPOUT** 

The information contained on this page was correct at the date of issue. Fitting dimensions are provided as a guide only. Some variation may occur due to manufacturing tolerances.