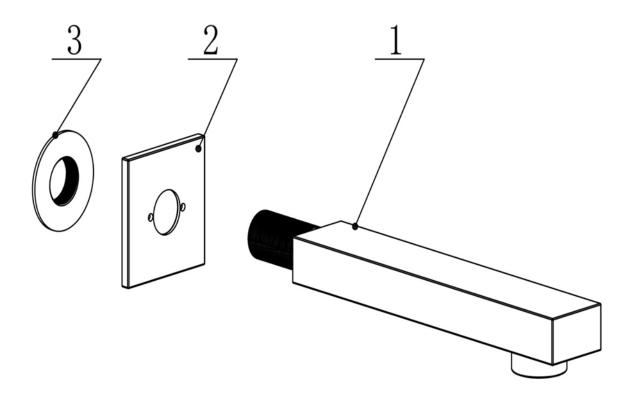

We pursue a policy of continuing improvement in design and performance of our products and so reserve the right to change specifications without prior notice

| NO. | PARTS DESCRIPTION | QTY |
|-----|-------------------|-----|
| 1   | BRASS SPOUT       | 1   |
| 2   | BRASS BASE PLATE  | 1   |
| 3   | BRASS FIXING NUT  | 1   |