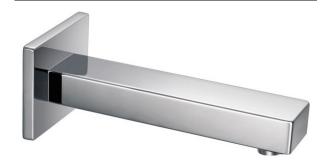

## **TAPS & SHOWERING**

(180mm) CHROME

SP/022/C

Construction Brass Body (H59-1), equivalent to BS

CZ122 / EN CW617N / CuZn40Pb2; Brass Base plate; Stainless steel grub

screws

**Finishes** Chrome plated to BS EN 248

**EVOLUTION ½" WALL SPOUT** 

The information contained on this page was correct at the date of issue. Fitting dimensions are provided as a guide only. Some variation may occur due to manufacturing tolerances.