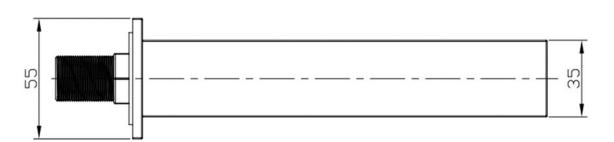

**EVOLUTION ½" WALL SPOUT** 

The information contained on this page was correct at the date of issue. Fitting dimensions are provided as a guide only. Some variation may occur due to manufacturing tolerances.