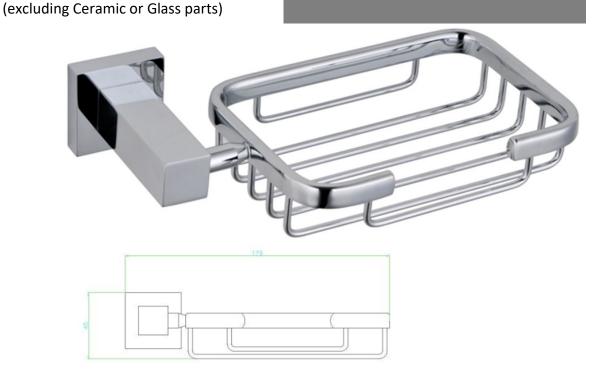

## **TAPS & SHOWERING**

**Construction** Brass

Finishes Chrome plated Product Type Contemporary

StandardsComplies with BS5412, BS EN200Guarantee10 years against manufacturing faults

SIENA WIRE SOAP DISH SIA/738