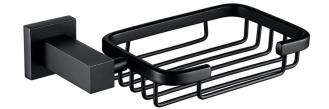

## **TAPS & SHOWERING**

SIENA WIRE SOAP DISH MATT BLACK

SIA/738/B

Brass

Product Type Contemporary

Matt Black

Construction

**Finishes** 