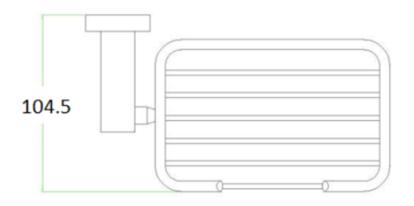

## **TAPS & SHOWERING**

SIENA WIRE SOAP DISH MATT BLACK

SIA/738/B

Brass

Product Type Contemporary

Matt Black

Construction

**Finishes** 

**Guarantee** 5 years against manufacturing faults (excluding Ceramic or Glass parts)

The information contained on this page was correct at the date of issue. Fitting dimensions are provided as a guide only. Some variation may occur due to manufacturing tolerances. We pursue a policy of continuing improvement in design and performance of our products and so reserve the right to change specifications without prior notice