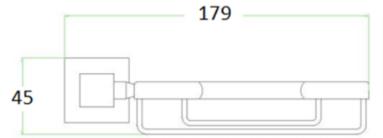

## **TAPS & SHOWERING**

SIENA WIRE SOAP DISH MATT BLACK

SIA/738/B

Brass

Product Type Contemporary

Matt Black

Construction

**Finishes** 

**Guarantee** 5 years against manufacturing faults (excluding Ceramic or Glass parts)

The information contained on this page was correct at the date of issue. Fitting dimensions are provided as a guide only. Some variation may occur due to manufacturing tolerances. We pursue a policy of continuing improvement in design and performance of our products and so reserve the right to change specifications without prior notice