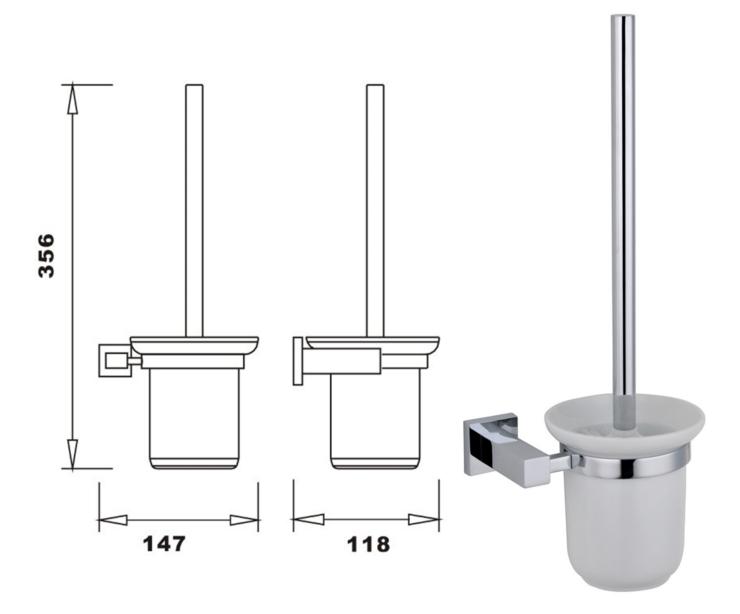

SIENA TOILET BRUSH

HOLDER

SIA/737

The information contained on this page was correct at the date of issue. Fitting dimensions are provided as a guide only. Some variation may occur due to manufacturing tolerances. We pursue a policy of continuing improvement in design and performance of our products and so reserve the right to change specifications without prior notice