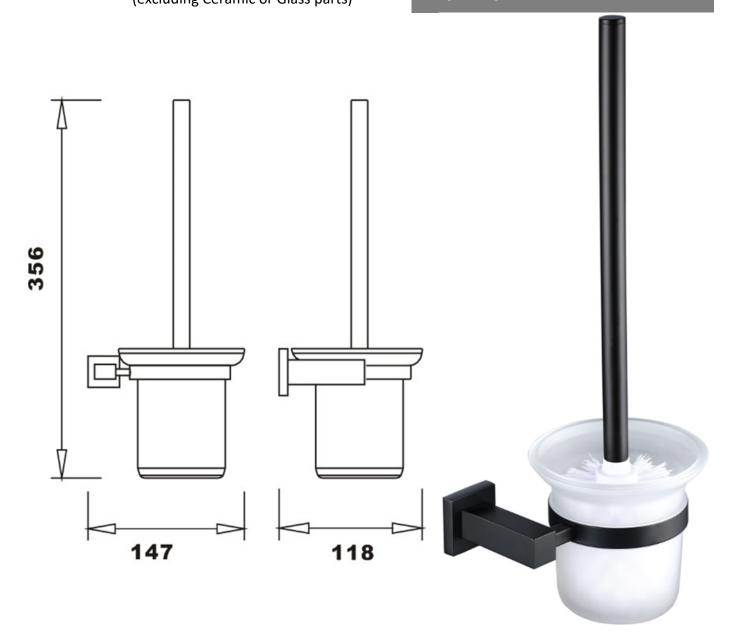

SIENA TOILET BRUSH HOLDER MATT BLACK SIA/737/B

The information contained on this page was correct at the date of issue. Fitting dimensions are provided as a guide only. Some variation may occur due to manufacturing tolerances.