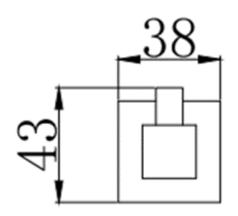

(excluding Ceramic or Glass parts)

LUCCA ROBE HOOK SIA/735

The information contained on this page was correct at the date of issue. Fitting dimensions are provided as a guide only. Some variation may occur due to manufacturing tolerances.