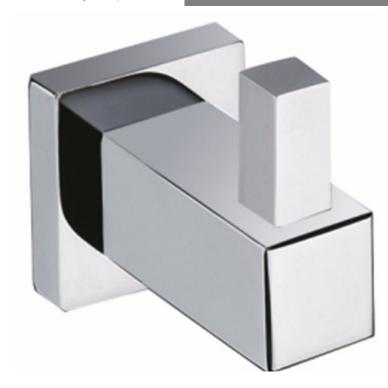

(excluding Ceramic or Glass parts)

LUCCA ROBE HOOK SIA/735

The information contained on this page was correct at the date of issue. Fitting dimensions are provided as a guide only. Some variation may occur due to manufacturing tolerances.