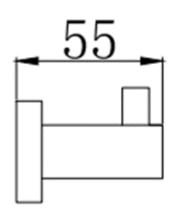

(excluding Ceramic or Glass parts)

LUCCA ROBE HOOK SIA/735

The information contained on this page was correct at the date of issue. Fitting dimensions are provided as a guide only. Some variation may occur due to manufacturing tolerances.