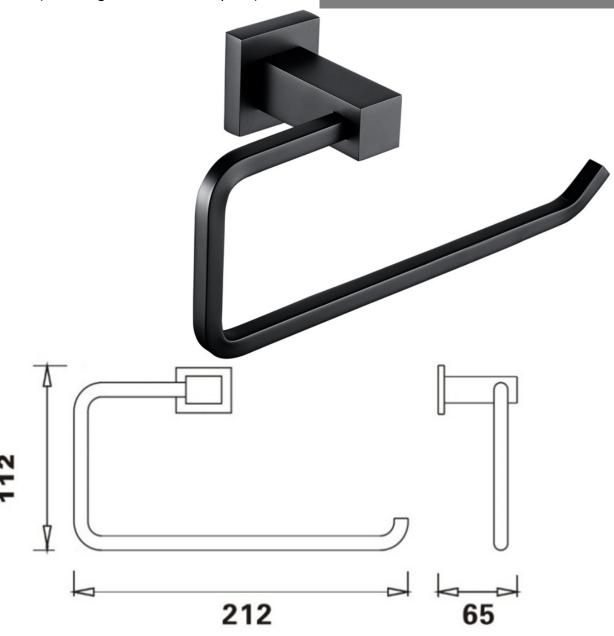

5 year against manufacturing faults

(excluding Ceramic or Glass parts)

SIENA TOWEL RING MATT

**BLACK** 

SIA/732/B

The information contained on this page was correct at the date of issue. Fitting dimensions are provided as a guide only. Some variation may occur due to manufacturing tolerances.