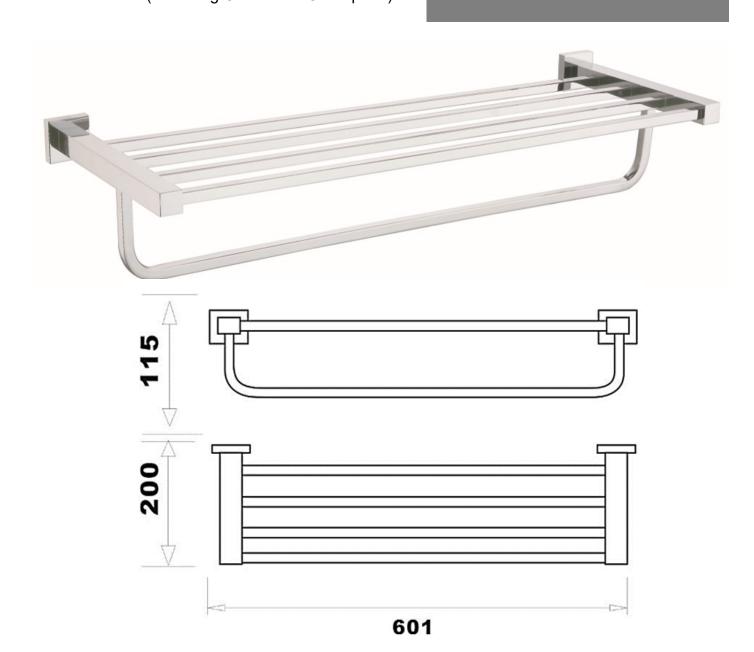

SIENA HOTEL SHELF SIA/729

The information contained on this page was correct at the date of issue. Fitting dimensions are provided as a guide only. Some variation may occur due to manufacturing tolerances.