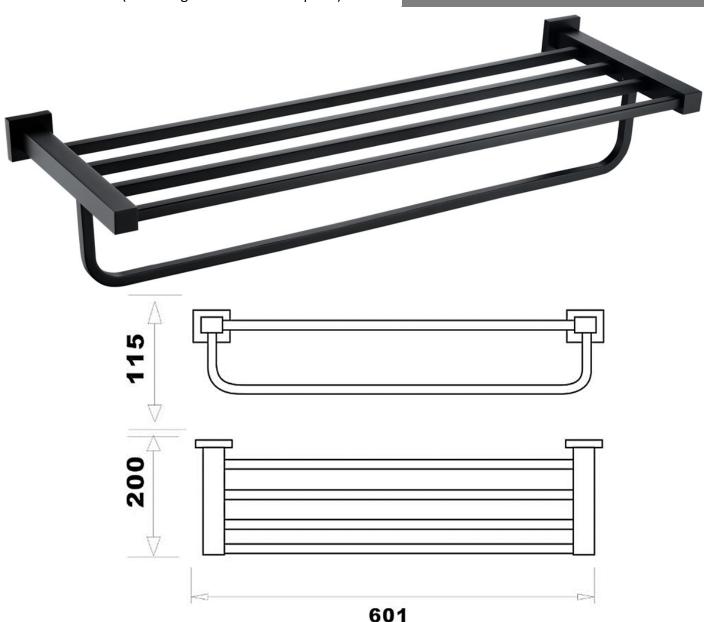

SIENA HOTEL SHELF

**MATT BLACK** 

SIA/729/B

The information contained on this page was correct at the date of issue. Fitting dimensions are provided as a guide only. Some variation may occur due to manufacturing tolerances.