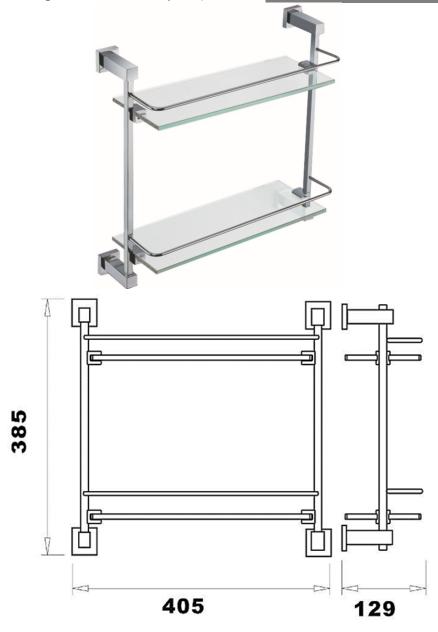

## **TAPS & SHOWERING**

Construction Brass & tempered glass

**Finishes** Chrome plated **Product Type** Contemporary

**Standards** Complies with BS5412, BS EN200 Guarantee 5 years against manufacturing faults

(excluding Ceramic or Glass parts)

SIENA DOUBLE GLASS SHELF **SIA/728** 

The information contained on this page was correct at the date of issue. Fitting dimensions are provided as a guide only. Some variation may occur due to manufacturing tolerances. We pursue a policy of continuing improvement in design and performance of our products and so reserve the right to change specifications without prior notice