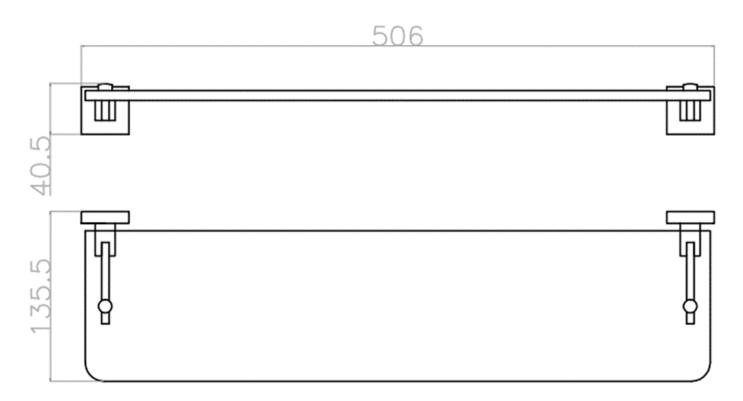

SIENA GLASS SHELF SIA/727

The information contained on this page was correct at the date of issue. Fitting dimensions are provided as a guide only. Some variation may occur due to manufacturing tolerances.