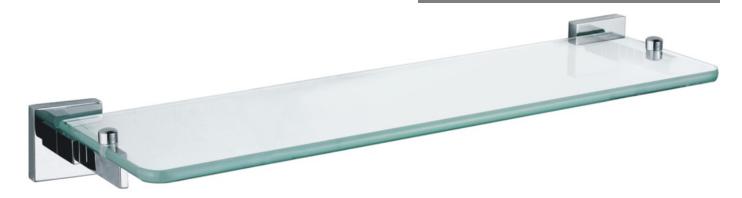

SIENA GLASS SHELF SIA/727

The information contained on this page was correct at the date of issue. Fitting dimensions are provided as a guide only. Some variation may occur due to manufacturing tolerances.