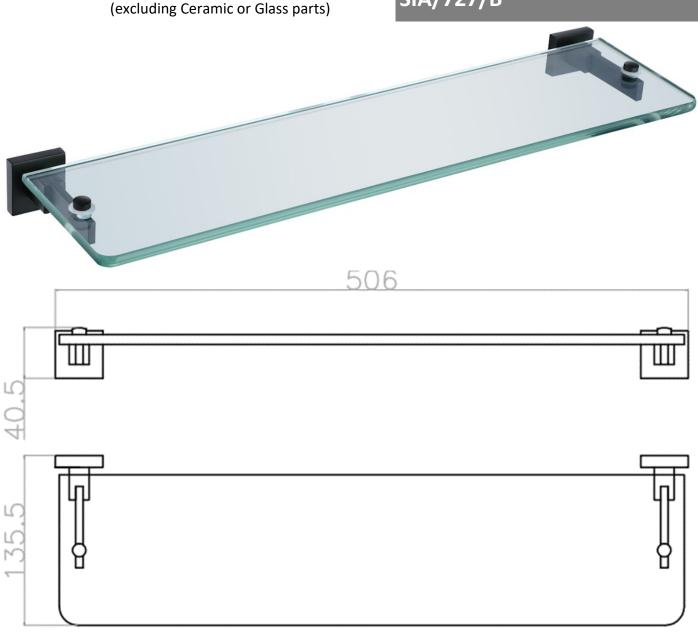

## **TAPS & SHOWERING**

**Construction** Brass & tempered glass

Finishes Matt Black
Product Type Contemporary

Standards Complies with BS5412, BS EN200

Guarantee 5 years against manufacturing faults

SIENA GLASS SHELF

**MATT BLACK** 

SIA/727/B

The information contained on this page was correct at the date of issue. Fitting dimensions are provided as a guide only. Some variation may occur due to manufacturing tolerances.