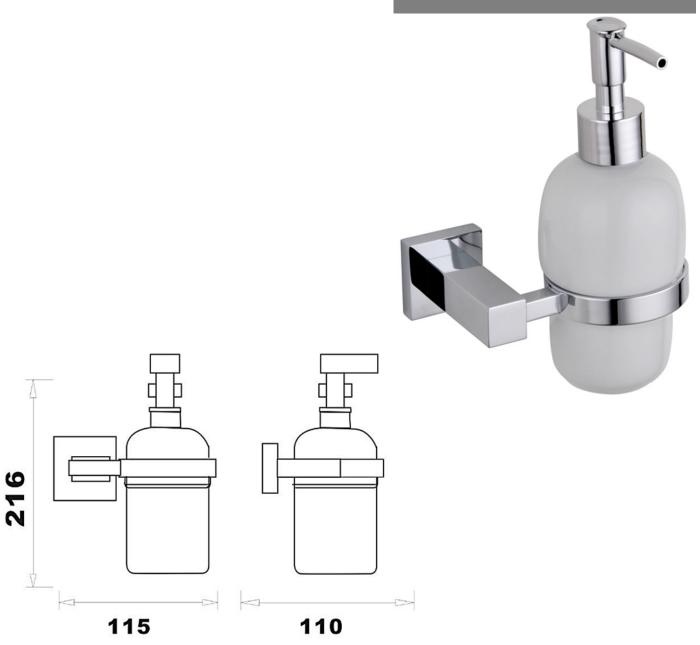

## **TAPS & SHOWERING**

ConstructionBrass & ceramicFinishesChrome platedProduct TypeContemporary

Standards Complies with BS5412, BS EN200

SIENA SOAP DISPENSER SIA/726

The information contained on this page was correct at the date of issue. Fitting dimensions are provided as a guide only. Some variation may occur due to manufacturing tolerances.