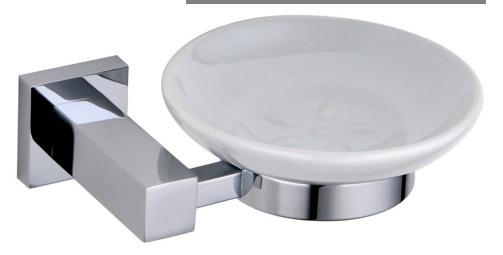

SIENA CERAMIC SOAP DISH SIA/725/C

The information contained on this page was correct at the date of issue. Fitting dimensions are provided as a guide only. Some variation may occur due to manufacturing tolerances.