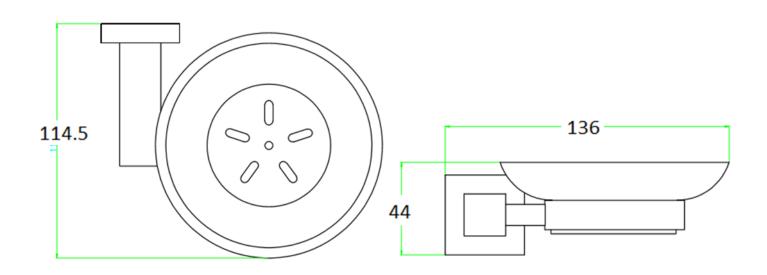

SIENA CERAMIC SOAP DISH SIA/725/C

The information contained on this page was correct at the date of issue. Fitting dimensions are provided as a guide only. Some variation may occur due to manufacturing tolerances.