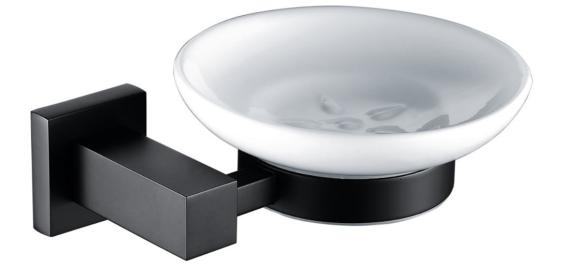

## SIENA CERAMIC SOAP DISH

MATT BLACK

SIA/725/B

The information contained on this page was correct at the date of issue. Fitting dimensions are provided as a guide only. Some variation may occur due to manufacturing tolerances. We pursue a policy of continuing improvement in design and performance of our products and so reserve the right to change specifications without prior notice