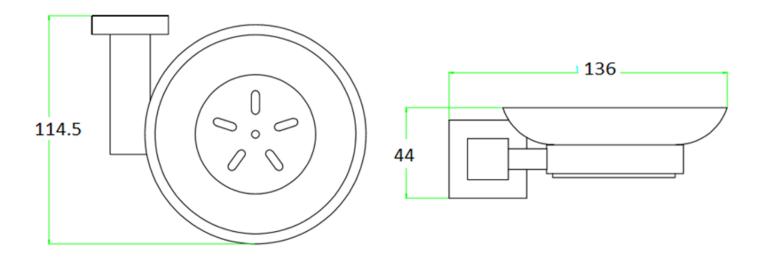

## SIENA CERAMIC SOAP DISH

MATT BLACK

SIA/725/B

The information contained on this page was correct at the date of issue. Fitting dimensions are provided as a guide only. Some variation may occur due to manufacturing tolerances. We pursue a policy of continuing improvement in design and performance of our products and so reserve the right to change specifications without prior notice