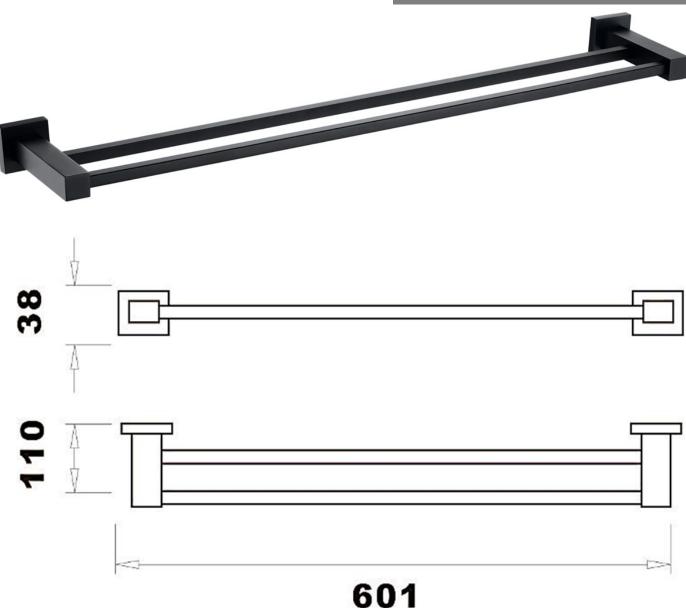

5 years against manufacturing faults

(excluding Ceramic or Glass parts)

SIENA TOWEL RAIL

**MATT BLACK** 

**SIA/724** 

The information contained on this page was correct at the date of issue. Fitting dimensions are provided as a guide only. Some variation may occur due to manufacturing tolerances. We pursue a policy of continuing improvement in design and performance of our products and so reserve the right to change specifications without prior notice