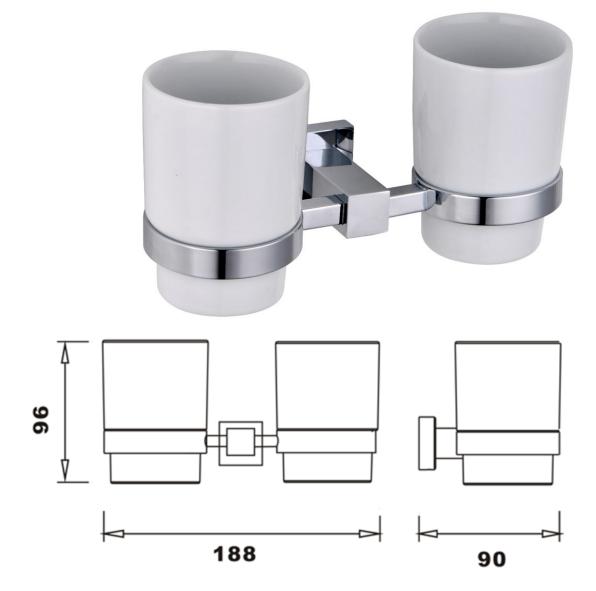

SIENA DOUBLE TUMBLER HOLDER SIA/723

The information contained on this page was correct at the date of issue. Fitting dimensions are provided as a guide only. Some variation may occur due to manufacturing tolerances. We pursue a policy of continuing improvement in design and performance of our products and so reserve the right to change specifications without prior notice