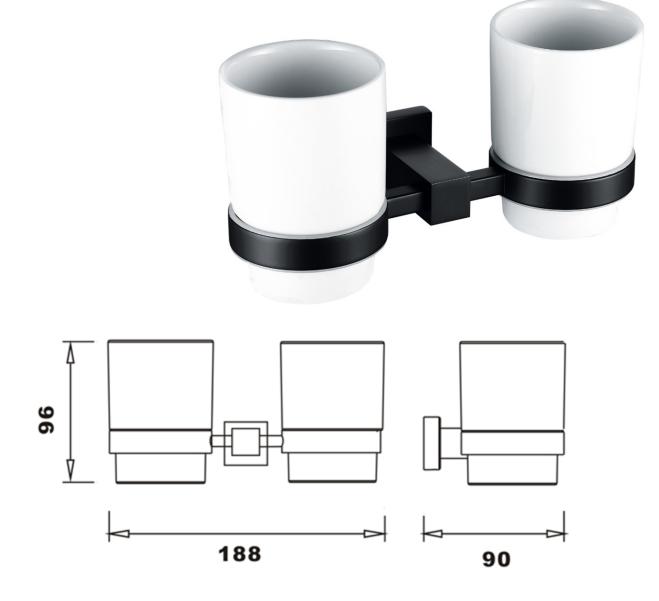

SIENA DOUBLE TUMBLER HOLDER MATT BLACK SIA/723/B

The information contained on this page was correct at the date of issue. Fitting dimensions are provided as a guide only. Some variation may occur due to manufacturing tolerances. We pursue a policy of continuing improvement in design and performance of our products and so reserve the right to change specifications without prior notice