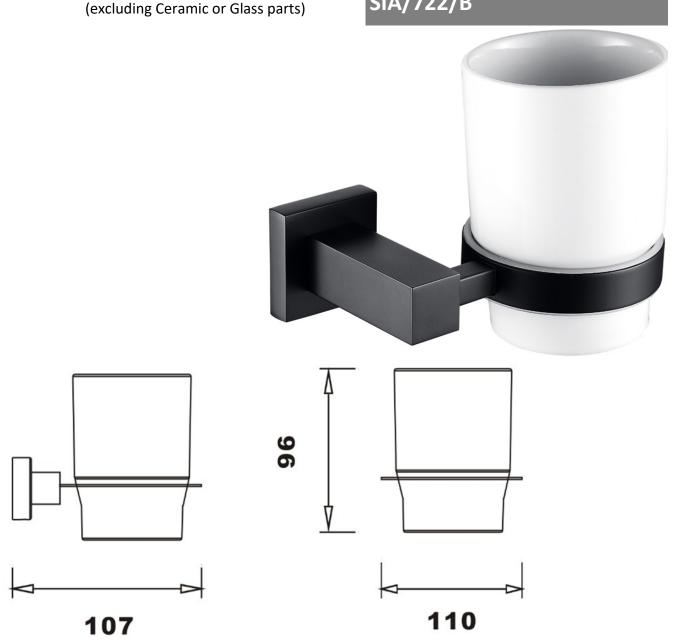

## **TAPS & SHOWERING**

ConstructionBrass & ceramicFinishesMatt BlackProduct TypeContemporary

Standards Complies with BS5412, BS EN200

Guarantee 5 year against manufacturing faults

(avaluating Comprise on Class morts)

SIENA TUMBLER HOLDER MATT BLACK SIA/722/B

The information contained on this page was correct at the date of issue. Fitting dimensions are provided as a guide only. Some variation may occur due to manufacturing tolerances.