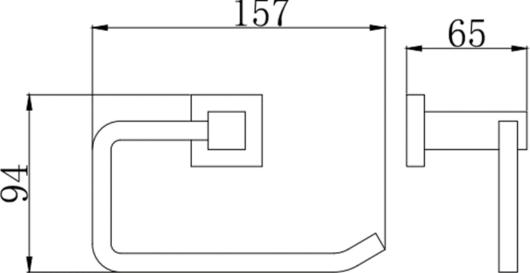

SIENA TOILET ROLL HOLDER SIA/720

The information contained on this page was correct at the date of issue. Fitting dimensions are provided as a guide only. Some variation may occur due to manufacturing tolerances.