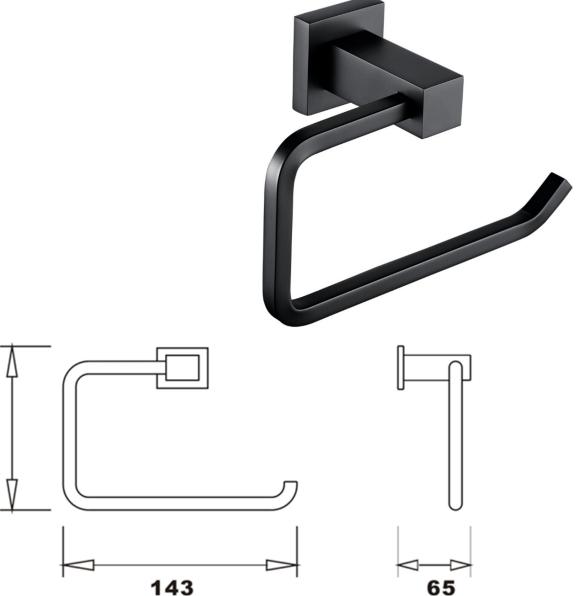

## SIENA TOILET ROLL HOLDER

**MATT BLACK** 

SIA/720/B

The information contained on this page was correct at the date of issue. Fitting dimensions are provided as a guide only. Some variation may occur due to manufacturing tolerances. We pursue a policy of continuing improvement in design and performance of our products and so reserve the right to change specifications without prior notice